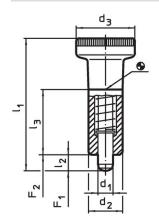

# Drawing

# **Order information**

| Dimensions                              |                             |    |                        |                |                | Spring load <sup>1)</sup> |                  |      | I   | Art. No.   |
|-----------------------------------------|-----------------------------|----|------------------------|----------------|----------------|---------------------------|------------------|------|-----|------------|
| <b>d</b> <sub>1</sub><br>-0.02<br>-0.05 | <b>d</b> <sub>2</sub><br>h9 | d₄ | l <sub>2</sub><br>min. | l <sub>3</sub> | I <sub>4</sub> | F <sub>1</sub> ~          | F <sub>2</sub> ~ | max. |     |            |
| [mm]                                    |                             |    |                        |                |                | [N]                       |                  | [°C] | [g] |            |
| without knob – picture 2                |                             |    |                        |                |                |                           |                  |      |     |            |
| 8                                       | 18                          | M8 | 8                      | 34             | 12             | 12                        | 31               | 250  | 67  | 22120.0828 |