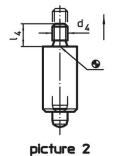

# **Order information**

| Dimensions                              |                             |    |                        |                |                | Spring load <sup>1)</sup> |                  |      | I   | Art. No.   |
|-----------------------------------------|-----------------------------|----|------------------------|----------------|----------------|---------------------------|------------------|------|-----|------------|
| <b>d</b> <sub>1</sub><br>-0.02<br>-0.05 | <b>d</b> <sub>2</sub><br>h9 | d₄ | l <sub>2</sub><br>min. | l <sub>3</sub> | I <sub>4</sub> | F <sub>1</sub> ~          | F <sub>2</sub> ~ | max. |     |            |
| [mm]                                    |                             |    |                        |                |                | [N]                       |                  | [°C] | [g] |            |
| without knob – picture 2                |                             |    |                        |                |                |                           |                  |      |     |            |
| 8                                       | 18                          | M8 | 8                      | 34             | 12             | 12                        | 31               | 250  | 67  | 22120.0828 |