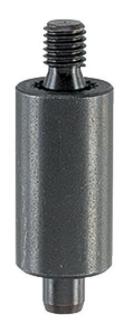

# **Product Description**

Index plungers are used for indexing bores.

#### **Notes**

Knob not removable.