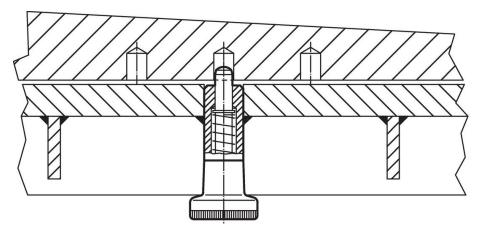

# Drawing

# **Product Description**

Index plungers are used for indexing bores.

### **Assembly**

Attached by welding or glueing.

#### **Notes**

Knob not removable.