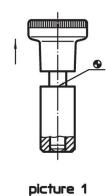

# **Order information**

| Dimensions                              |                             |    |                        |                |                | Spring load <sup>1)</sup> |                  |      | I   | Art. No.   |
|-----------------------------------------|-----------------------------|----|------------------------|----------------|----------------|---------------------------|------------------|------|-----|------------|
| <b>d</b> <sub>1</sub><br>-0.02<br>-0.05 | <b>d</b> <sub>2</sub><br>h9 | d₄ | l <sub>2</sub><br>min. | l <sub>3</sub> | I <sub>4</sub> | F <sub>1</sub> ~          | F <sub>2</sub> ~ | max. |     |            |
| [mm]                                    |                             |    |                        |                |                | [N]                       |                  | [°C] | [g] |            |
| without knob – picture 2                |                             |    |                        |                |                |                           |                  |      |     |            |
| 8                                       | 18                          | M8 | 8                      | 34             | 12             | 12                        | 31               | 250  | 67  | 22120.0828 |