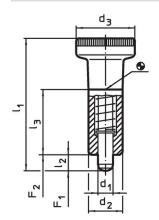

# Drawing

### **Order information**

| Dimensions                              |                             |    |                     |                |                | Spring load <sup>1)</sup> |                  | <u></u> | I   | Art. No.   |
|-----------------------------------------|-----------------------------|----|---------------------|----------------|----------------|---------------------------|------------------|---------|-----|------------|
| <b>d</b> <sub>1</sub><br>-0.02<br>-0.05 | <b>d</b> <sub>2</sub><br>h9 | d₄ | I <sub>2</sub> min. | I <sub>3</sub> | I <sub>4</sub> | F <sub>1</sub> ~          | F <sub>2</sub> ~ | max.    |     |            |
| [mm]                                    |                             |    |                     |                |                | [N]                       |                  | [°C]    | [g] |            |
| without knob – picture 2                |                             |    |                     |                |                |                           |                  |         |     |            |
| 6                                       | 14                          | M6 | 6                   | 26             | 10             | 6.5                       | 15               | 250     | 32  | 22120.0826 |