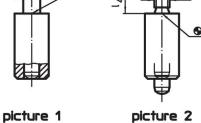

### **Order information**

| Dimensions                              |                             |    |                     |                |                | Spring load <sup>1)</sup> |                  | <u></u> | I   | Art. No.   |
|-----------------------------------------|-----------------------------|----|---------------------|----------------|----------------|---------------------------|------------------|---------|-----|------------|
| <b>d</b> <sub>1</sub><br>-0.02<br>-0.05 | <b>d</b> <sub>2</sub><br>h9 | d₄ | I <sub>2</sub> min. | I <sub>3</sub> | I <sub>4</sub> | F <sub>1</sub> ~          | F <sub>2</sub> ~ | max.    |     |            |
| [mm]                                    |                             |    |                     |                |                | [N]                       |                  | [°C]    | [g] |            |
| without knob – picture 2                |                             |    |                     |                |                |                           |                  |         |     |            |
| 6                                       | 14                          | M6 | 6                   | 26             | 10             | 6.5                       | 15               | 250     | 32  | 22120.0826 |