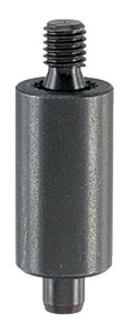

# Index Plungers • threadless, weldable 22120.0826

# **Product Description**

Index plungers are used for indexing bores.

#### Body

· Steel, blackened, weldable

# Locking pin

· Steel, hardened