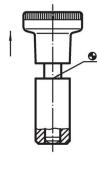

# Index Plungers • threadless, weldable 22120.0826



# **Product Description**

Index plungers are used for indexing bores.

#### **Material**

#### Body

· Steel, blackened, weldable

# Locking pin

· Steel, hardened

#### **Assembly**

Attached by welding or glueing.

#### More information

#### **Notes**

Knob not removable.

#### **Further products**

· Locating Bushings, for index bolts and index plungers

# Drawing







### **Order information**

| Dimensions                              |                             |    |                     |                |                | Spring load <sup>1)</sup> |                  | <u></u> | I   | Art. No.   |
|-----------------------------------------|-----------------------------|----|---------------------|----------------|----------------|---------------------------|------------------|---------|-----|------------|
| <b>d</b> <sub>1</sub><br>-0.02<br>-0.05 | <b>d</b> <sub>2</sub><br>h9 | d₄ | I <sub>2</sub> min. | I <sub>3</sub> | I <sub>4</sub> | F <sub>1</sub> ~          | F <sub>2</sub> ~ | max.    |     |            |
| [mm]                                    |                             |    |                     |                |                | [