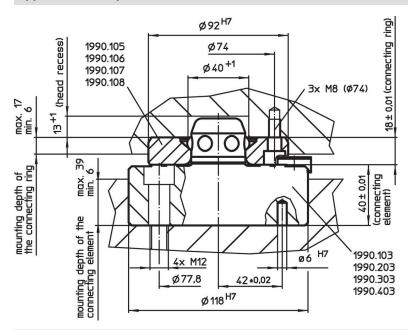

# Connecting Elements • modular, pneumatically operated, reinforced, protected against twisting



# **Product Description**

# Material

# Body

· Steel, case-hardened, ground

#### **Control module**

Aluminium Al

#### More information

#### **Further products**

- · Connecting Rings
- Coverings, for connecting elements

# **Drawing**



# **Order information**

| Holding force | Centering accuracy < | Release pressure | i    | Art. No. |
|---------------|----------------------|------------------|------|----------|
| [N]           | [mm]                 | [bar]            | [kg] |          |
| 10000         | 0.01                 | 6                | 4    | 1990.403 |



Erwin Halder KG Page 1 of 2 www.halder.com Published on: 6.4.2024

# **Application example**



#### Compliance

#### Non-RoHS compliant

Not compliant according to Directive 2011/65/EU and Directive 2015/863.

Erwin Halder KG

#### Contains SVHC substances >0,1% w/w

Contains lead - SVHC list [REACH] as of 23.01.2024.

#### **Contains Proposition 65 substances**



Lead can cause cancer and reproductive harm from exposure https://www.P65Warnings.ca.gov/

### **Free from Conflict Minerals**

This product does not contain any substances designated as "conflict minerals" such as tantalum, tin, gold or tungsten from the Democratic Republic of Congo or adjacent countries.



www.halder.com Page 2 of 2
Published on: 6.4.2024