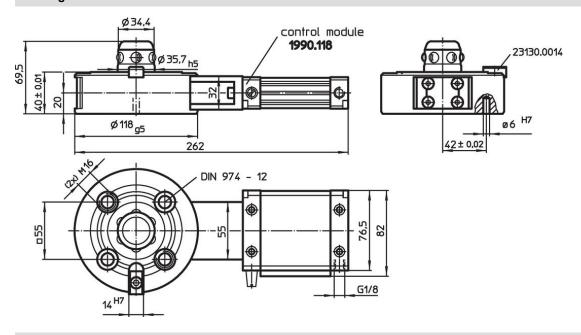

# Connecting Elements • modular, pneumatically operated, reinforced, protected against twisting



# **Product Description**

# Material

# Body

· Steel, case-hardened, ground

#### **Control module**

Aluminium Al

#### More information

#### **Further products**

- · Connecting Rings
- Coverings, for connecting elements

# **Drawing**



# **Order information**

| Holding force | Centering accuracy < | Release pressure | i    | Art. No. |
|---------------|----------------------|------------------|------|----------|
| [N]           | [mm]                 | [bar]            | [kg] |          |
| 10000         | 0.01                 | 6                | 4    | 1990.403 |



Erwin Halder KG Page 1 of 2 www.halder.com Published on: 6.4.2024

# **Application example**



#### Compliance

#### Non-RoHS compliant

Not compliant according to Directive 2011/65/EU and Directive 2015/863.

Erwin Halder KG

#### Contains SVHC substances >0,1% w/w

Contains lead - SVHC list [REACH] as of 23.01.2024.

#### **Contains Proposition 65 substances**



Lead can cause cancer and reproductive harm from exposure https://www.P65Warnings.ca.gov/