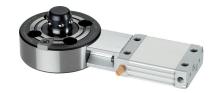

# Connecting Elements • modular, pneumatically operated, reinforced, protected against twisting



# **Product Description**

# Material

# Body

· Steel, case-hardened, ground

#### **Control module**

Aluminium Al

#### More information

#### **Further products**

- · Connecting Rings
- Coverings, for connecting elements

# **Drawing**



# **Order information**

| Holding force | Centering accuracy < | Release pressure | i    | Art. No. |
|---------------|----------------------|------------------|------|----------|
| [N]           | [mm]                 | [bar]            | [kg] |          |
| 10000         | 0.01                 | 6                | 4    | 1990.403 |



Erwin Halder KG Page 1 of 2 www.halder.com Published on: 6.4.2024

# **Application example**



#### Compliance

#### Non-RoHS compliant

Not compliant according to Directive 2011/65/EU and Directive 2015/863.

Erw