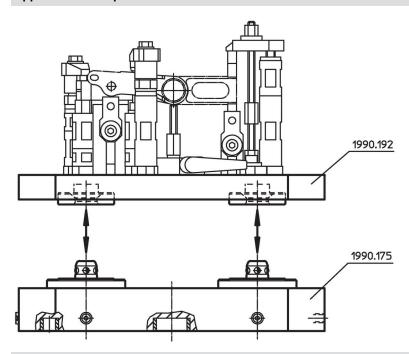

# Base Plates • with 4 single acting connecting elements



# **Product Description**

## Material

#### **Connecting element**

· Steel, case-hardened, ground

#### Base plate

Aluminium Al

#### More information

#### **Notes**

Special types on request.

## **Further products**

- · Connecting Elements, hydraulically operated, single acting with lifting-off

  • Supporting Plates, with 4 connecting rings

## **Drawing**



Erwin Halder KG

# **Order information**

| <b>≚</b> | Art. No. |
|----------|----------|
| [kg]     |          |
| 50       | 1990.175 |



Page 1 of 2 www.halder.com

Published on: 3.2.2024

## **Application example**



# Compliance

#### **RoHS** compliant

Contains lead - compliant according to exceptions 6a / 6b / 6c.

## Contains SVHC substances >0,1% w/w

Contains lead - SVHC list [REACH] as of 23.01.2024.

## **Contains Proposition 65 substances**



Lead can cause cancer and reproductive harm from exposure https://www.P65Warnings.ca.gov/

Erwin Halder KG

# **Free from Conflict Minerals**

This product does not contain any substances designated as "conflict minerals" such as tantalum, tin, gold or tungsten from the Democratic Republic of Congo or adjacent countries.



www.halder.com Page 2 of 2

Published on: 3.2.2024