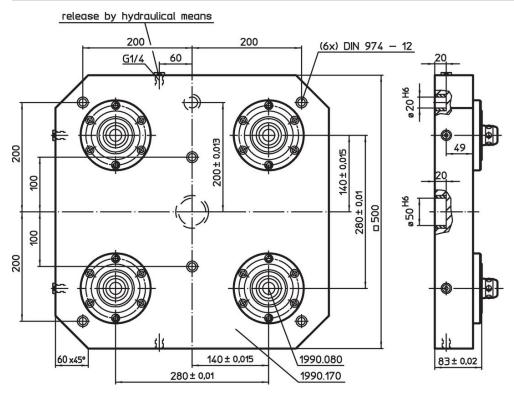

# Base Plates • with 4 single acting connecting elements



# **Product Description**

## Material

#### **Connecting element**

· Steel, case-hardened, ground

#### Base plate

Aluminium Al

#### More information

#### **Notes**

Special types on request.

## **Further products**

- · Connecting Elements, hydraulically operated, single acting with lifting-off

  • Supporting Plates, with 4 connecting rings

## **Drawing**



Erwin Halder KG

# **Order information**

| <b>≚</b> | Art. No. |
|----------|----------|
| [kg]     |          |
| 50       | 1990.175 |



Page 1 of 2 www.halder.com

Published on: 3.2.2024

## **Application example**



# Compliance

#### **RoHS** compliant

Contains lead - compliant according to exceptions 6a / 6b / 6c.

## Contains SVHC substances >0,1% w/w

Contains lead - SVHC list [REACH] as of 23.01.2024.

## **Contains Proposition 65 substances**



Lead can cause cancer and reproductive harm from exposure https://www.P65Warnings.ca.gov/

Erwin Halder KG

# **Free from Conflict Minerals**

This product does not contain any substances designated as "conflict minerals" such as tantalum, tin, gold or tungsten from the Democratic Republic of Congo or adjacent countries.



www.hald