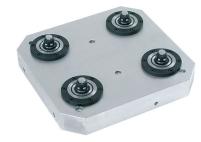

# Base Plates • with 4 single acting connecting elements

#### Base plate

Aluminium Al