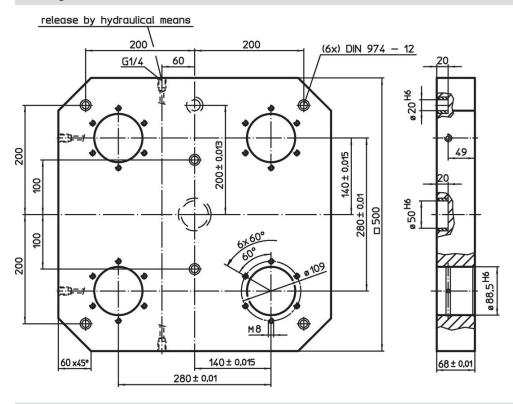

# Base Plates • for 4 single acting connecting elements



## **Product Description**

## **Material**

· Aluminium Al

#### More information

#### **Notes**

Special types on request.

# **Further products**

- · Connecting Elements, hydraulically operated, single acting with lifting-off

  • Supporting Plates, with 4 connecting rings

## **Drawing**



Erwin Halder KG

## **Order information**

|   | i i  | Art. No. |
|---|------|----------|
|   | [kg] |          |
| ſ | 35   | 1990.170 |



www.halder.com Page 1 of 2

Published on: 3.2.2024

# **Application example**



# Compliance

#### **RoHS** compliant

Contains lead - compliant according to exceptions 6a / 6b / 6c.

#### Contains SVHC substances >0,1% w/w

Contains lead - SVHC list [REACH] as of 23.01.2024.

## **Contains Proposition 65 substances**



Lead can cause cancer and reproductive harm from exposure https://www.P65Warnings.ca.gov/

Erwin Halder KG

## **Free from Conflict Minerals**

This product does not contain any substances designated as "conflict minerals" such as tantalum, tin, gold or tungsten from the Democratic Republic of Congo or adjacent countries.



www.h