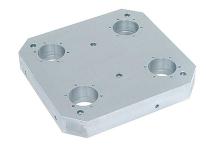

# Base Plates • for 4 single acting connecting elements

## **Product Description**

## **Material**

· Aluminium Al