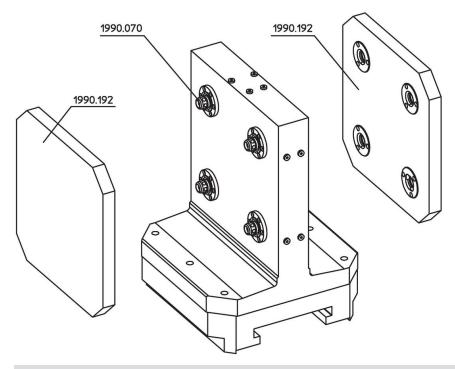

# Base Plates • for 4 single acting connecting elements



## **Product Description**

## **Material**

· Aluminium Al

#### More information

#### **Notes**

Special types on request.

# **Further products**

- · Connecting Elements, hydraulically operated, single acting with lifting-off

  • Supporting Plates, with 4 connecting rings

## **Drawing**



Erwin Halder KG

## **Order information**

|   | i i  | Art. No. |
|---|------|----------|
|   | [kg] |          |
| ſ | 35   | 1990.170 |



www.halder.com Page 1 of 2

Published on: 3.2.2024

# **Application example**



# Compliance

#### **RoHS** compliant

Contains lead - compliant according to exceptions 6a / 6b / 6c.

#### Contains SVHC substances >0,1% w/w

Contains lead - SVHC list [REACH] as of 23.01.2024.

## **Contains Proposition 65 substances**



Lead can cause cancer and reproductive harm from exposure https://www.P65Warnings.ca.gov/

Erwin Halder KG

## **Free from Conflict Minerals**

This product does not contain any substances designated as "conflict minerals" such as tantalum, tin, gold or tungsten from the Democratic Republic of Congo or adjacent countries.



www.halder.com Page 2 of 2 Published on: 3.2.2024