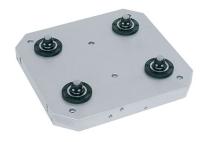

# **Base Plates ·** with 4 double acting connecting elements 1990.165

#### Material

- Connecting element
- · Steel, case-hardened, ground

Base plate

Aluminium AI