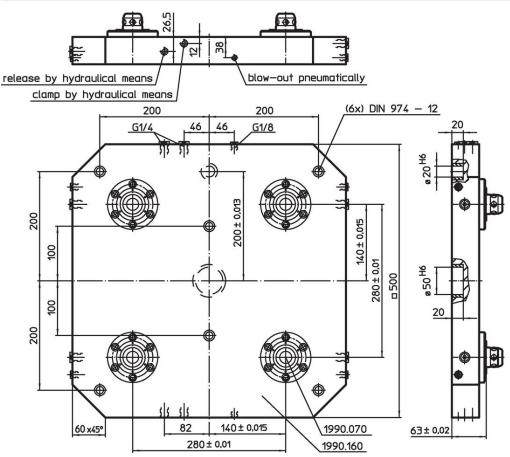

# **Base Plates ·** with 4 double acting connecting elements 1990.165

#### Material

- Connecting element
- · Steel, case-hardened, ground

Base plate

Aluminium AI