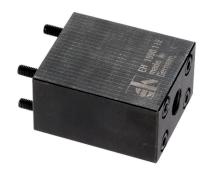

# 1990.116

#### Order information

| <b>i</b>    | Art. No. |
|-------------|----------|
| [9]         |          |
| hydraulical |          |
| 696         | 1990.116 |