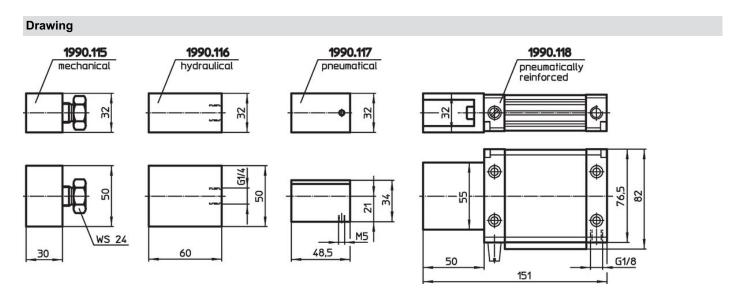

# 1990.116

#### Order information

| <b>i</b>    | Art. No. |
|-------------|----------|
| [9]         |          |
| hydraulical |          |
| 696         | 1990.116 |