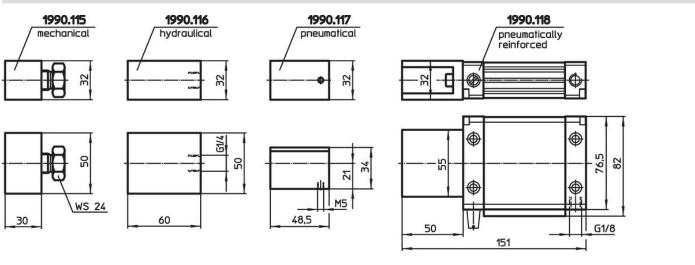

# Control Modules

#### **Product Description**

Material

· Steel, blackened

## Drawing



### **Order information**

|            | Art. No. |
|------------|----------|
| [g]        |          |
| mechanical |          |
| 428        | 1990.115 |

#### Compliance

RoHS compliant Compliant according to Directive 2011/65/EU and Directive 2015/863.

#### Does not contain SVHC substances

No SVHC substances with more than 0.1% w/w contained - SVHC list [REACH] as of 23.01.2024.

#### Does not contain Proposition 65 substances

No Proposition 65 substances included. https://www.P65Warnings.ca.gov/

#### Free from Conflict Minerals

This product does not contain any substances designated as "conflict minerals" such as tantalum, tin, gold or tungsten from the Democratic Republic of Congo or adjacent countries.