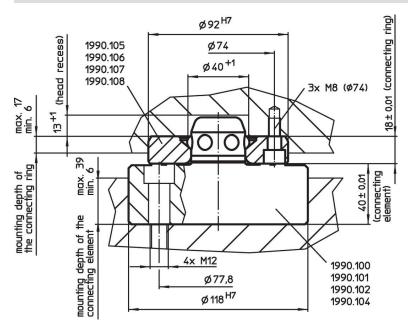

## Material

Body

• Steel, case-hardened, ground

\_ .

• Aluminium Al

Drawing

# **Order information**

| Holding force | Centering accuracy<br>< | Release pressure | Ĭ    | Art. No. |
|---------------|-------------------------|------------------|------|----------|
| [N]           | [mm]                    | [bar]            | [kg] |          |
| 10000         | 0.01                    | 6                | 4    | 1990.104 |