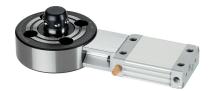

# **Connecting Elements •** modular, pneumatically operated, reinforced 1990.104



# **Product Description**

## Material

Body

• Steel, case-hardened, ground

\_ .

• Aluminium Al

Drawing



# **Order information**

| Holding force | Centering accuracy<br>< | Release pressure | Ĭ    | Art. No. |
|---------------|-------------------------|------------------|------|----------|
| [N]           | [mm]                    | [bar]            | [kg] |          |
| 10000         | 0.01                    | 6                | 4    | 1990.104 |

# **Application example**



## More information

#### **Further products**

- Connecting Rings
- · Coverings, for connecting elements

# Compliance

# Non-RoHS compliant

Not compliant according to Directive 2011/65/EU and Directive 2015/863.

Contains SVHC substances >0,1% w/w Contains lead - SVHC list [REACH] as of 23.01.2024.

# **