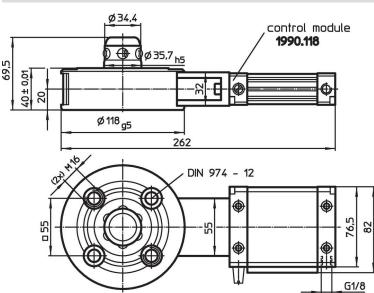

## Material

Body

• Steel, case-hardened, ground

\_ .

• Aluminium Al

Drawing

# **Order information**

| Holding force | Centering accuracy<br>< | Release pressure | Ĭ    | Art. No. |
|---------------|-------------------------|------------------|------|----------|
| [N]           | [mm]                    | [bar]            | [kg] |          |
| 10000         | 0.01                    | 6                | 4    | 1990.104 |