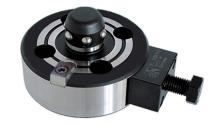

# Connecting Elements • modular, mechanically operated, protected against twisting



# **Product Description**

## **Material**

## Body

· Steel, case-hardened, ground

## Control module

· Steel, blackened

#### More information

#### **Further products**

- · Connecting Rings
- Coverings, for connecting elements

# **Drawing**



## **Order information**

| Holding force | Centering accuracy < | Release moment | Ĭ    | Art. No. |
|---------------|----------------------|----------------|------|----------|
| [N]           | [mm]                 | [Nm]           | [kg] |          |
| 10000         | 0.01                 | 10             | 3    | 1990.103 |



Erwin Halder KG Page 1 of 2 www.halder.com Published on: 6.4.2024

## **Application example**



#### Compliance

#### **RoHS** compliant

Compliant according to Directive 2011/65/EU and Directive 2015/863.

#### Do