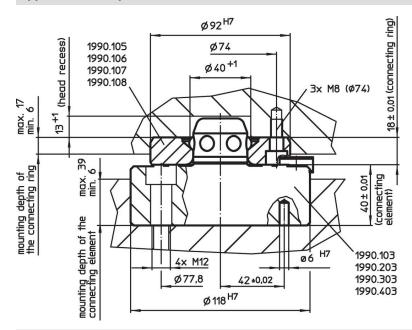

# **Drawing**

## **Order information**

| Holding force | Centering accuracy < | Release moment | Ĭ    | Art. No. |
|---------------|----------------------|----------------|------|----------|
| [N]           | [mm]                 | [Nm]           | [kg] |          |
| 10000         | 0.01                 | 10             | 3    | 1990.103 |