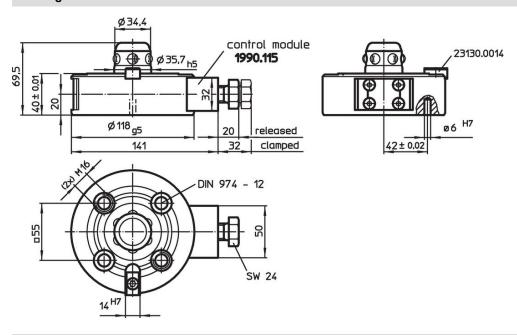

# **Drawing**

## **Order information**

| Holding force | Centering accuracy < | Release moment | Ĭ    | Art. No. |
|---------------|----------------------|----------------|------|----------|
| [N]           | [mm]                 | [Nm]           | [kg] |          |
| 10000         | 0.01                 | 10             | 3    | 1990.103 |