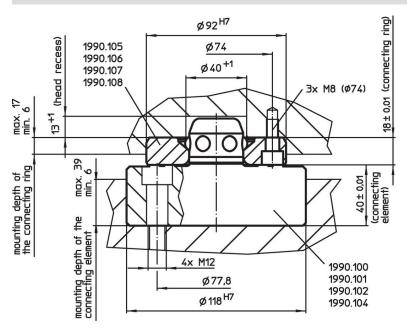

# Drawing

## **Order information**

| Holding force | Centering accuracy<br>< | Release pressure | Ĭ    | Art. No. |
|---------------|-------------------------|------------------|------|----------|
| [N]           | [mm]                    | [bar]            | [kg] |          |
| 5000          | 0.01                    | 6                | 3    | 1990.102 |