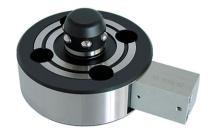

# **Connecting Elements •** modular, pneumatically operated 1990.102



#### **Product Description**

#### Material

- Body
- Steel, case-hardened, ground
- Control module
- Aluminium Al

- Further products
  - · Connecting Rings

More information

Coverings, for connecting elements

# Drawing



## **Order information**

| Holding force | Centering accuracy<br>< | Release pressure | Ĭ    | Art. No. |
|---------------|-------------------------|------------------|------|----------|
| [N]           | [mm]                    | [bar]            | [kg] |          |
| 5000          | 0.01                    | 6                | 3    | 1990.102 |

## Application example



## Compliance

## **RoHS compliant**

Compliant according to Directive 2011/65/EU and Directive 2015/863.

## Does not contain SVHC substances

No SVHC substances with more than 0.1% w/w containe