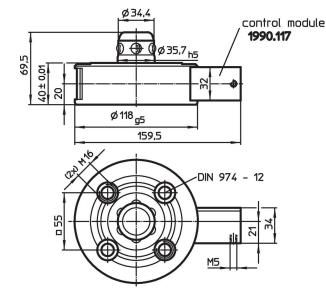

# Drawing

## **Order information**

| Holding force | Centering accuracy<br>< | Release pressure | Ĭ    | Art. No. |
|---------------|-------------------------|------------------|------|----------|
| [N]           | [mm]                    | [bar]            | [kg] |          |
| 5000          | 0.01                    | 6                | 3    | 1990.102 |