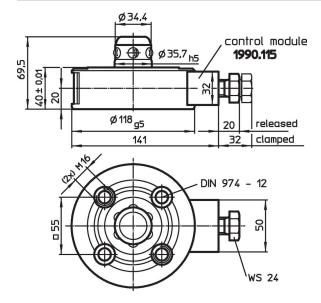

# Drawing

## Material

- Body
- Steel, case-hardened, ground
- Control module
- Steel, blackened

# Order information

| Holding force | Centering accuracy<br>< | Release moment | Ĭ.   | Art. No. |
|---------------|-------------------------|----------------|------|----------|
| [N]           | [mm]                    | [Nm]           | [kg] |          |
| 10000         | 0.01                    | 10             | 4    | 1990.100 |