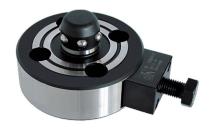

# **Connecting Elements** • modular, mechanically operated 1990.100



# Drawing



## Material

- Body
- Steel, case-hardened, ground
- Control module
- Steel, blackened

#### More information

#### **Further products**

- · Connecting Rings
- Coverings, for connecting elements



# Order information

| Holding force | Centering accuracy<br>< | Release moment | Ĭ.   | Art. No. |
|---------------|-------------------------|----------------|------|----------|
| [N]           | [mm]                    | [Nm]           | [kg] |          |
| 10000         | 0.01                    | 10             | 4    | 1990.100 |

# Application example



# Compliance

# **RoHS compliant**

Compliant according to Directive 2011/65/EU and Directive 2015/863.

# Does not contain SVHC substances

No SVHC substances with more than 0.1% w/w contained - SVHC list [REACH] as of 23.