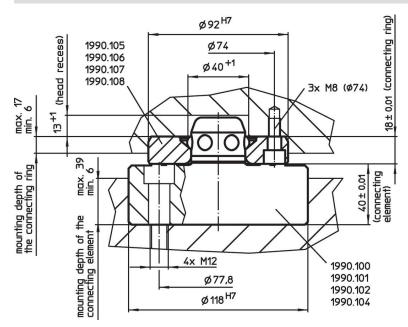

# Drawing

## Material

- Body
- Steel, case-hardened, ground
- Control module
- Steel, blackened

# Order information

| Holding force | Centering accuracy<br>< | Release moment | Ĭ.   | Art. No. |
|---------------|-------------------------|----------------|------|----------|
| [N]           | [mm]                    | [Nm]           | [kg] |          |
| 10000         | 0.01                    | 10             | 4    | 1990.100 |