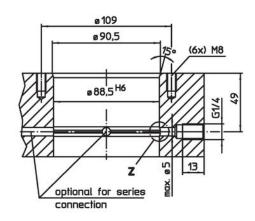

# Connecting Elements • hydraulically operated, single acting with lifting-off 1990.080



## **Product Description**

### Material

• Steel, case-hardened, ground

#### More information

#### **Further products**

- · Connecting Rings
- Coverings, for connecting elements



Erwin Halder KG

www.halder.com Page 1 of 3

Published on: 3.2.2024

## **Drawing**



## location hole

hydraulic connection





## **Order information**

| Holding force | Centering accuracy | Release pressure | I    | Art. No. |
|---------------|--------------------|------------------|------|----------|
|               | <                  | max.             | _    |          |
| [N]           | [mm]               | [bar]            | [kg] |          |
| 20000         | 0.01               | 60 – 80          | 4    | 1990.080 |

Erwin Halder KG

www.halder.com Page 2 of 3
Published on: 3.2.2024

## Compliance

### **RoHS** compliant

Compliant according to Directive 2011/65/EU and Directive 2015/863.

#### Does not contain SVHC substances

No SVHC substances with more than 0.1% w/w contained - SVHC list [REACH] as of 23.01.2024.

#### **Does not contain Proposition 65 substances**

No Proposition 65 substances in