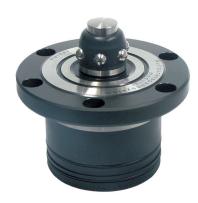

# Connecting Elements • hydraulically operated, single acting with lifting-off 1990.080



## **Product Description**

### Material

• Steel, case-hardened, ground

#### More information

#### **Further products**

- · Connecting Rings
- Coverings, for connecting elements



Erwin Halder KG

www.halder.com Page 1 of 3

Published on: 3.2.2024

## **Drawing**



## location hole

hydraulic connection





## **Order information**

| Holding force | Centering accuracy | Release pressure | I    | Art. No. |
|---------------|--------------------|------------------|------|----------|
|               | <                  | max.             | _    |          |
| [N]           | [mm]               | [bar]            | [kg] |          |
| 20000         | 0.01               | 60 – 80          | 4    | 1990.080 |

Erwin Halder KG

www.halder.com Page 2 of 3
Published on: 3.2.2024

## Comp