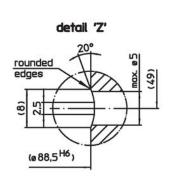

# Connecting Elements • hydraulically operated, single acting with lifting-off 1990.080



## **Product Description**

### Material

• Steel, case-hardened, ground

#### More information

#### **Further products**

- · Connecting Rings
- Coverings, for connecting elements



Erwin Halder KG

www.halder.com Page 1 of 3

Published on: 3.2.2024

## **Drawing**



## location hole

hydraulic connection





## **Order information**

| Holding force | Centering accuracy | Release pressure | I    | Art. No. |
|---------------|--------------------|------------------|------|----------|
|               | <                  | max.             | _    |          |
| [N]           | [mm]               | [bar]            | [kg] |          |
| 20000         | 0.01               | 60 – 80          | 4    | 1990.080 |

Erwin Halder KG

www.halder.com Page 2 of 3
Published on: 3.2.2024

## Compliance

### **RoHS** compliant

Compliant according to Directive 2011/65/EU and Directive 2015/863.

#### Does not contain SVHC substances

No SVHC substances with more than 0.1% w/w contained - SVHC list [REACH] as of 23.01.2024.

#### **Does not contain Proposition 65 substances**

No Proposition 65 substances