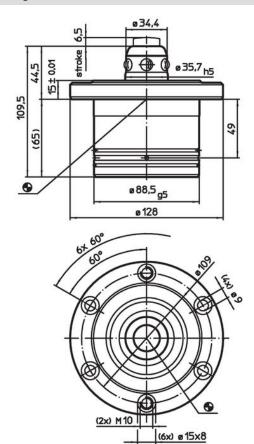

## **Drawing**

## location hole

hydraulic connection

## **Order information**

| Holding force | Centering accuracy | Release pressure | I    | Art. No. |
|---------------|--------------------|------------------|------|----------|
|               | <                  | max.             | _    |          |
| [N]           | [mm]               | [bar]            | [kg] |          |
| 20000         | 0.01               | 60 – 80          | 4    | 1990.080 |