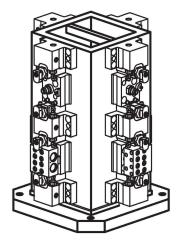

sub>1</sub> | l <sub>2</sub> | l <sub>3</sub> | l <sub>4</sub> | h   | h₁  | а      | b <sub>1</sub> | b <sub>2</sub> |      |            | fastening holes | _    |          |
|                | +1             | ±0.2           | ±0.2           |     |     | ±0.013 | ±0.2           | ±0.2           |      |            | n               |      |          |
| [mm]           |                |                |                |     |     |        |                |                | [mm] | [mm]       |                 | [kg] |          |
| 630            | 451            | 200            | 300            | 800 | 740 | 200    | 200            | 300            | 16   | M16        | 8               | 427  | 1910.260 |



Page 1 of 2 www.halder.com Published on: 3.2.2024

# **Application example**



# Compliance

#### **RoHS** compliant

Contains lead - compliant according to exceptions 6a / 6b / 6c.

### Contains SVHC substances >0,1% w/w

Contains lead - SVHC list [REACH] as of 23.01.2024.

# **Contains Proposition 65 substances**



Lead can cause cancer and reproductive harm from exposure https://www.P65Warnings.ca.gov/

### **Free from Conflict Minerals**

This product does not contain any substances designated as "conflict minerals" such as tantalum, tin, gold or tungsten from the Democratic Republic of Congo or adjacent countries.



Erwin Halder KG

www.halder.com Page 2 of 2

Published on: 3.2.2024