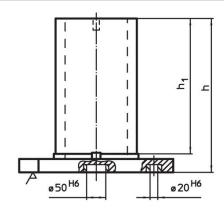

# **Drawing**

Erwin Halder KG

# **Order information**

| Dimensions     |                |                |                |     |     |        |                |                | у    | For screws | Number of       | I    | Art. No. |
|----------------|----------------|----------------|----------------|-----|-----|--------|----------------|----------------|------|------------|-----------------|------|----------|
| I <sub>1</sub> | l <sub>2</sub> | l <sub>3</sub> | l <sub>4</sub> | h   | h₁  | а      | b <sub>1</sub> | b <sub>2</sub> |      |            | fastening holes | _    |          |
|                | +1             | ±0.2           | ±0.2           |     |     | ±0.013 | ±0.2           | ±0.2           |      |            | n               |      |          |
| [mm]           |                |                |                |     |     |        |                |                | [mm] | [mm]       |                 | [kg] |          |
| 630            | 451            | 200            | 300            | 800 | 740 | 200    | 200            | 300            | 16   | M16        | 8               | 427  | 1910.260 |