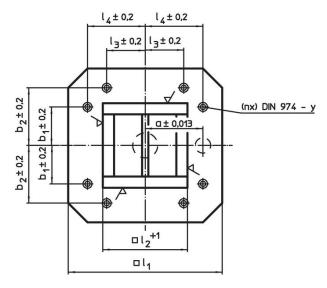

# **Drawing**

Erwin Halder KG

# **Order information**

| Dimensions     |                |                |                |     |     |        |                |                | у    | For screws | Number of       | I    | Art. No. |
|----------------|----------------|----------------|----------------|-----|-----|--------|----------------|----------------|------|------------|-----------------|------|----------|
| I <sub>1</sub> | l <sub>2</sub> | l <sub>3</sub> | l <sub>4</sub> | h   | h₁  | а      | b <sub>1</sub> | b <sub>2</sub> |      |            | fastening holes | _    |          |
|                | +1             | ±0.2           | ±0.2           |     |     | ±0.013 | ±0.2           | ±0.2           |      |            | n               |      |          |
| [mm]           |                |                |                |     |     |        |                |                | [mm] | [mm]       |                 | [kg] |          |
| 630            | 451            | 200            | 300            | 800 | 740 | 200    | 200            | 300            | 16   | M16        | 8               | 427  | 1910.260 |