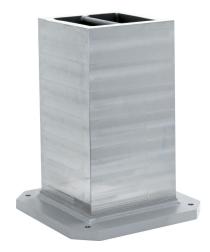

# Clamping Cubes • welded, semi-finished 1910.260

# **Product Description**

### **Material**

· Steel, welded