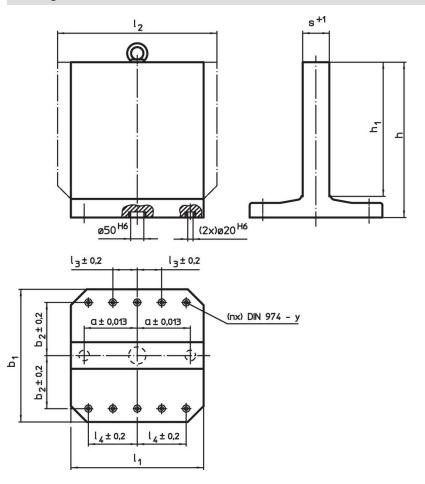

# **Drawing**

## **Order information**

| Dimensions                      |                |                |     |        |                |                |    | у    | For screws | Number of       | I    | Art. No. |
|---------------------------------|----------------|----------------|-----|--------|----------------|----------------|----|------|------------|-----------------|------|----------|
| b <sub>1</sub> x l <sub>1</sub> | l <sub>2</sub> | h <sub>1</sub> | h   | а      | b <sub>2</sub> | I <sub>4</sub> | s  |      |            | fastening holes | _    |          |
|                                 |                |                |     | ±0.013 | ±0.2           | ±0.2           | +1 |      |            | n               |      |          |
| [mm]                            |                |                |     |        |                |                |    | [mm] | [mm]       |                 | [kg] |          |
| Grey cast iron GG               |                |                |     |        |                |                |    |      |            |                 |      |          |
| 400 x 400                       | 500            | 400            | 475 | 150    | 150            | 150            | 81 | 12   | M12        | 4               | 173  | 1906.310 |