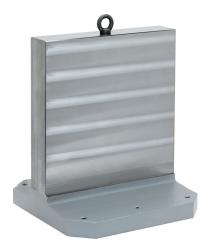

# Clamping Angles ⋅ semi-finished 1906.310

# **Product Description**

# Material

· Grey cast iron GG