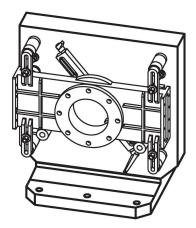

|                |                |     | ±0.013 | ±0.2           | ±0.2           | +1 |      |            | n               |      |          |
| [mm]                            |                |                |     |        |                |                |    | [mm] | [mm]       |                 | [kg] |          |
| Grey cast iron GG               |                |                |     |        |                |                |    |      |            |                 |      |          |
| 400 x 400                       | 500            | 400            | 475 | 150    | 150            | 150            | 81 | 12   | M12        | 4               | 173  | 1906.310 |



www.halder.com Page 1 of 2 Published on: 3.2.2024

# **Application example**



# Compliance

## **RoHS** compliant

Contains lead - compliant according to exceptions 6a / 6b / 6c.

#### Contains SVHC substances >0,1% w/w

Contains lead - SVHC list [REACH] as of 23.01.2024.

## **Contains Proposition 65 substances**



Lead can cause cancer and reproductive harm from exposure https://www.P65Warnings.ca.gov/

#### **Free from Conflict Minerals**

This product does not contain any substances designated as "conflict minerals" such as tantalum, tin, gold or tungsten from the Democratic Republic of Congo or adjacent countries.



Erwin Halder KG

www.halder.com Page 2 of 2

Published on: 3.2.2024