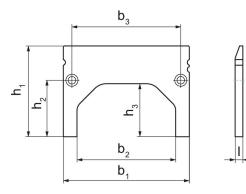

## Drawing

## **Order information**

| Dimensions     |                |                |     |    |                |                | Ĩ   | Art. No. |
|----------------|----------------|----------------|-----|----|----------------|----------------|-----|----------|
| b <sub>1</sub> | b <sub>2</sub> | b <sub>3</sub> | I   | h1 | h <sub>2</sub> | h <sub>3</sub> | _   |          |
| [mm]           |                |                |     |    |                |                | [9] |          |
| 125            | 98             | 108            | 7.6 | 85 | 56             | 53             | 343 | 1704.510 |