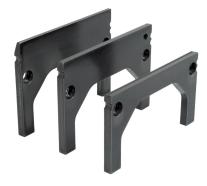

## **Product Description**

- Three support heights
- For levelling the workpiece on the five-sided machining jaws
- · Ground to high accuracy
- Supplied without M 6 x 8 mm mounting screws (Art. No. 1704.600)
- · This product is supplied as a pair