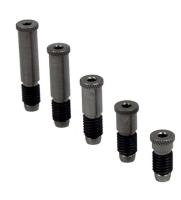

# Seating Pins 1703.430

### **Product Description**

- · Five support heights
- For levelling the workpiece on the guideway
- · Ground to high accuracy