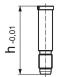

#### Drawing

## **Order information**

| Dimensions | ă.  | Art. No. |
|------------|-----|----------|
| [mm]       | [9] |          |
| 43         | 21  | 1703.430 |