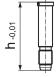

### **Drawing**

### **Order information**

| Dimensions<br>h | ă   | Art. No. |
|-----------------|-----|----------|
| [mm]            | [g] |          |
| 23              | 9   | 1703.400 |