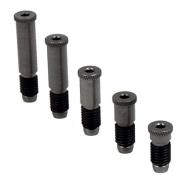

# **Product Description**

- · Five support heights
- For levelling the workpiece on the guideway
- · Ground to high accuracy

· Steel, case-hardened, ground

### **Drawing**