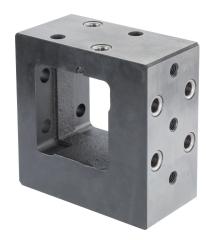

# **Consoles**

# 1610.100



## **Product Description**

#### **Material**

· Grey cast iron, phosphatized

### **Drawing**



## **Order information**

| System | Dimensions |    |                | 1     | Art. No. |
|--------|------------|----|----------------|-------|----------|
|        | b          | d₁ | d <sub>2</sub> | _     |          |
|        | [mm]       |    |                | [g]   |          |
| L16    | 98         | 16 | M16            | 14597 | 1610.100 |

# Compliance

## **RoHS** compliant

Compliant according to Directive 2011/65/EU and Directive 2015/863.

#### Does not contain SVHC substances

No SVHC substances with more than 0.1% w/w contained - SVHC list [REACH] as of 23.01.2024.

Erwin Halder KG

#### Does not contain Proposition 65 substances

No Proposition 65 substances included. https: