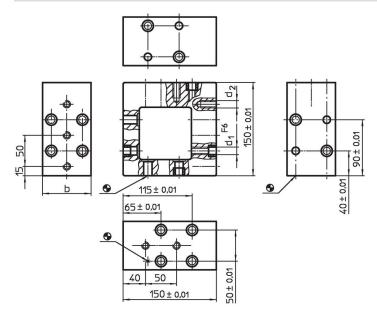

### **Drawing**

## **Order information**

| System | Dimensions |    |                | 1     | Art. No. |
|--------|------------|----|----------------|-------|----------|
|        | b          | d₁ | d <sub>2</sub> | _     |          |
|        | [mm]       |    |                | [g]   |          |
| L16    | 98         | 16 | M16            | 14597 | 1610.100 |