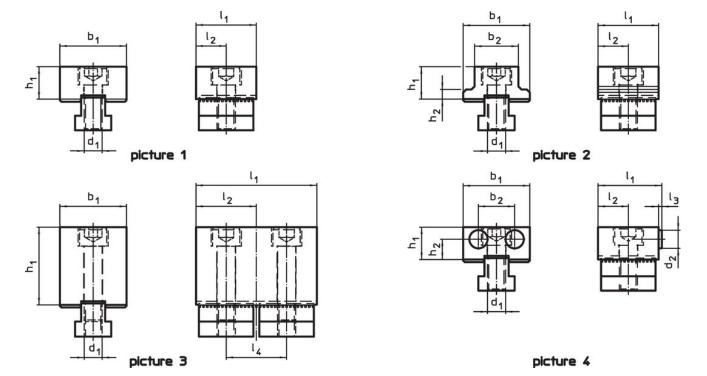

# Drawing

# **Order information**

| Dimensions                   |                |                |                         |                |                                |                |                |                | I | Art. No. |
|------------------------------|----------------|----------------|-------------------------|----------------|--------------------------------|----------------|----------------|----------------|---|----------|
| d <sub>1</sub>               | d <sub>2</sub> | I <sub>1</sub> | l <sub>2</sub><br>±0.01 | l <sub>3</sub> | <b>b</b> <sub>1</sub><br>-0.05 | b <sub>2</sub> | h <sub>1</sub> | h <sub>2</sub> | _ |          |
| [mm]                         |                |                |                         |                |                                |                |                |                |   |          |
| ribbed and plain – picture 4 |                |                |                         |                |                                |                |                |                |   |          |
| ribbed and plai              | n – picture 4  |                |                         |                |                                |                |                |                |   |          |