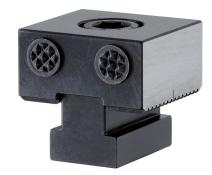

# **Stops ⋅** plain 1586.073

#### Inserts

· Hard metal

#### Body

Tool steel, hardened