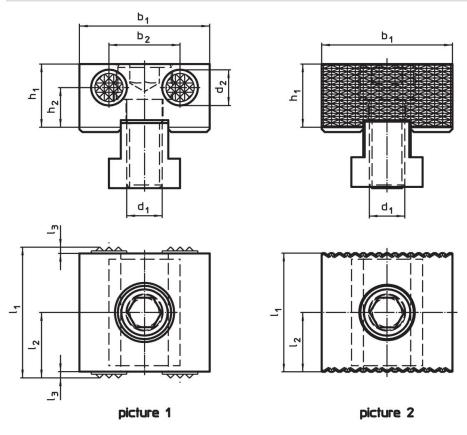

# Drawing

Erwin Halder KG

# **Order information**

| Dimensions                       |                |                |                |                |                     |                |                |                | I   | Art. No. |
|----------------------------------|----------------|----------------|----------------|----------------|---------------------|----------------|----------------|----------------|-----|----------|
| d <sub>1</sub>                   | d <sub>2</sub> | I <sub>1</sub> | l <sub>2</sub> | l <sub>3</sub> | <b>b</b> ₁<br>-0.05 | b <sub>2</sub> | h <sub>1</sub> | h <sub>2</sub> | _   |          |
| [mm]                             |                |                |                |                |                     |                |                |                | [g] |          |
| ribbed on both sides – picture 1 |                |                |                |                |                     |                |                |                |     |          |
| M12                              | 12             | 44             | 22             | 2              | 44                  | 24             | 21.4           | 13.4           | 402 | 1586.060 |