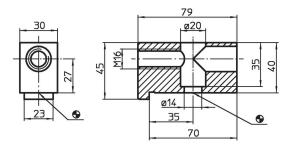

# **Clamping Heads**

# 1132,900



# **Product Description**

#### **Material**

· Steel, blackened

# **Drawing**



#### **Order information**

| System | Ĭ.  | Art. No. |
|--------|-----|----------|
|        | [9] |          |
| V70    | 544 | 1132.900 |

# Compliance

## **RoHS** compliant

Compliant according to Directive 2011/65/EU and Directive 2015/863.

### Does not contain SVHC substances

No SVHC substances with more than 0.1% w/w contained - SVHC list [REACH] as of 23.01.2024.

Erwin Halder KG

### Does not contain Proposition 65 substances

No Proposition 65 substances included.

### https://www.P65Warnings.ca.gov/

**Free from Conflict Minerals** 

This product does not contain any substances designated as "conflict minerals" such as tantalum, tin, gold or tungsten from the Democratic Republic of Congo or adjacent countries.



Page 1 of 1 Published on: 3.2.2024