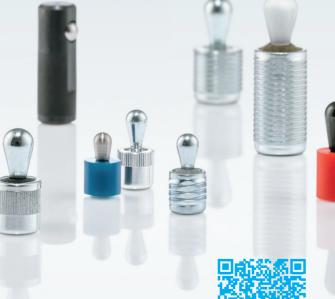

# THE WISER **HEAD GIVES IN**

SPRING PLUNGERS

WITH BALL - WITH PIN OR WITH MOVEABLE BALL

PATENTED, CERTIFIED AND SECURE

Our spring plungers can be used for locating or for applying pressure, as a detent or for ejection. They are specially tested for spring range and forces and provide an outstanding functional reliability.

#### **OUR PRODUCT RANGE**