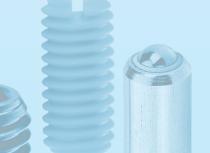

# THE WISER **HEAD GIVES IN**

SPRING PLUNGERS

WITH BALL - WITH PIN OR WITH MOVEABLE BALL

PATENTED, CERTIFIED AND SECURE

Our spring plungers can be used for locating or for applying pressure, as a detent or for ejection. They are specially tested for spring range and forces and provide an outstanding functional reliability.

#### **OUR PRODUCT RANGE**