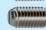

#### **SPRING PLUNGERS**

**Spring Plungers** • with ball and internal hexagon

EH 22030.

· Can be used for locating or for applying pressure, as a detent or for ejection

**Spring Plungers** • with moveable ball and internal hexagon