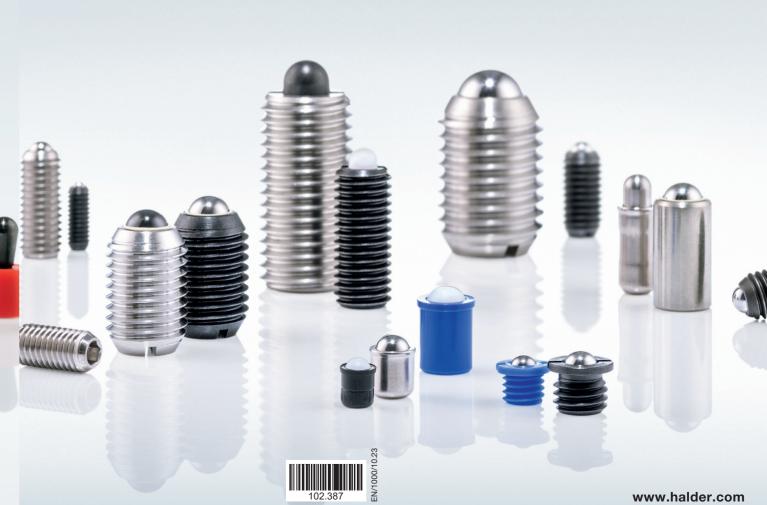

# THE WISER **HEAD GIVES IN**

SPRING PLUNGERS

WITH BALL - WITH PIN OR WITH MOVEABLE BALL

PATENTED, CERTIFIED AND SECURE

Our spring plungers can be used for locating or for applying pressure, as a detent or for ejection. They are specially tested for spring range and forces and provide an outstanding functional reliability.

Apart from carrying an extensive selection of metric models we can also offer a wide range of INCH models.

Are you faced with an installation situation with specific requirements? We will find the solution! We also develop special solutions, especially for your needs - even in small batches.