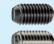

### Spring Plungers • with internal hexagon

EH 22060.

· Can be used for locating or for applying pressure, as a detent or for ejection

## **Spring Plungers** • with internal hexagon and seal

EH 22060.

- Can be used for locating or for applying pressure, as a detent or for ejection
- By means of the seal, liquid cannot penetrate into the spring plunger