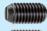

#### Spring Plungers • long

EH 22070.

• To be used for ejecting, as a detent, for applying pressure or as a shock element

#### Spring Plungers • smooth

EH 22070.

· Especially designed for the use in tool-making. Usable as ejection pins and spring stops