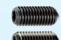

#### **Spring Plungers** • with pin and internal hexagon

EH 22030.

- · Can be used for locating or for applying pressure, as a detent or for ejection
- Also available in INCH