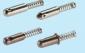

#### **SPRING PLUNGERS**

**Spring Plungers** • with ball and internal hexagon

EH 22030.

· Can be used for locating or for applying pressure, as a detent or for ejection

**Spring Plungers** • with moveable ball and internal hexagon

EH 22031.

- Can be used for locating or for applying pressure, as a detent or for ejection
- Moveable ball prevents damage

#### **Spring Plungers** • with ball and slot

EH 22050.

 Can be used for locating or for applying pressure, as a detent or for ejection

Also available in INCH

Spring Plungers • with moveable ball and slot

EH 22051.

- Can be used for locating or for applying pressure, as a detent or for ejection
- Moveable ball prevents damage