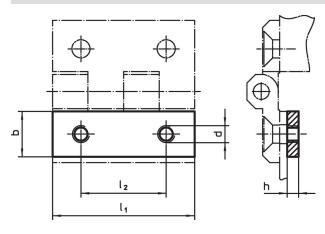

# **Drawing**

# **Order information**

| Dimensions     |    |   |    |                | 1   | Art. No.   |
|----------------|----|---|----|----------------|-----|------------|
| I <sub>1</sub> | b  | h | d  | l <sub>2</sub> | _   |            |
| [mm]           |    |   |    |                | [9] |            |
| 60             | 18 | 4 | M8 | 36             | 29  | 25160.0720 |