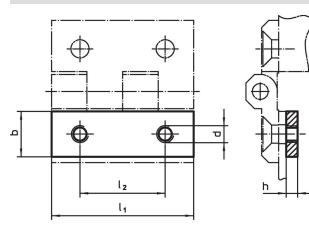

## Drawing

## **Order information**

| Dimensions     |    |   |    |                  | <b>I</b> | Art. No.   |
|----------------|----|---|----|------------------|----------|------------|
| L <sub>1</sub> | b  | h | d  | l l <sub>2</sub> | -        |            |
| [mm]           |    |   |    |                  | [g]      |            |
| 50             | 15 | 4 | M6 | 30               | 21       | 25160.0715 |