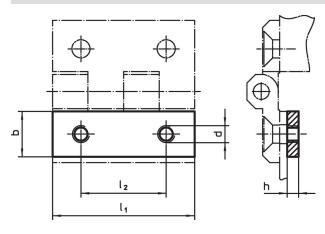

# **Drawing**

# **Order information**

| Dimensions     |    |   |    |                | ı   | Art. No.   |
|----------------|----|---|----|----------------|-----|------------|
| I <sub>1</sub> | b  | h | d  | l <sub>2</sub> | _   |            |
| [mm]           |    |   |    |                | [9] |            |
| 40             | 12 | 3 | M5 | 25             | 10  | 25160.0710 |