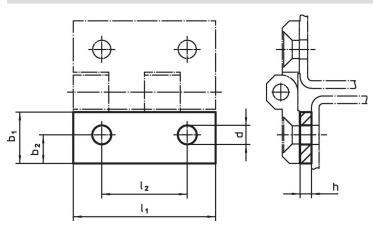

# **Drawing**

Page 1 of 2 www.halder.com Published on: 3.2.2024

#### **Order information**

| Dimensions     |                |   |                |   |                | 1   | Art. No.   |
|----------------|----------------|---|----------------|---|----------------|-----|------------|
| I <sub>1</sub> | b <sub>1</sub> | h | b <sub>2</sub> | d | l <sub>2</sub> | _   |            |
| [mm]           |                |   |                |   |                | [g] |            |
| 30             | 10.8           | 3 | 6              | 4 | 18             | 6.5 | 25160.0615 |