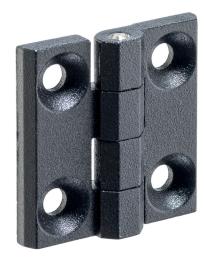

# **Product Description**

These hinges are characterised by their compact and stable construction.

#### **Body**

• Zinc die-cast, plastic coated, black, similar to RAL 9005, matt structure