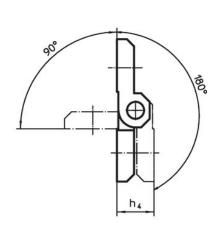

## **Drawing**

# **Order information**

| Dimensions           |                |                       |                |                |    |                |                |                   |                |                | I   | Art. No.   |
|----------------------|----------------|-----------------------|----------------|----------------|----|----------------|----------------|-------------------|----------------|----------------|-----|------------|
| b <sub>1</sub>       | b <sub>2</sub> | <b>b</b> <sub>3</sub> | d <sub>1</sub> | d <sub>2</sub> | h₁ | h <sub>2</sub> | h <sub>3</sub> | <b>h₄</b><br>+0.5 | I <sub>1</sub> | l <sub>2</sub> |     |            |
| [mm]                 |                |                       |                |                |    |                |                |                   |                |                | [g] |            |
| Zinc die-cast, black |                |                       |                |                |    |                |                |                   |                |                |     |            |
| 40                   | 25             | 14                    | 5.3            | 4              | 9  | 5              | 5.5            | 11                | 40             | 25             | 48  | 25160.0210 |