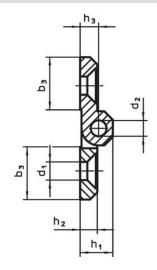

## **Drawing**

# **Order information**

| Dimensions           |                |                       |                |                |    |                |                |                   |                |                | I   | Art. No.   |
|----------------------|----------------|-----------------------|----------------|----------------|----|----------------|----------------|-------------------|----------------|----------------|-----|------------|
| b <sub>1</sub>       | b <sub>2</sub> | <b>b</b> <sub>3</sub> | d <sub>1</sub> | d <sub>2</sub> | h₁ | h <sub>2</sub> | h <sub>3</sub> | <b>h₄</b><br>+0.5 | I <sub>1</sub> | l <sub>2</sub> |     |            |
| [mm]                 |                |                       |                |                |    |                |                |                   |                |                | [g] |            |
| Zinc die-cast, black |                |                       |                |                |    |                |                |                   |                |                |     |            |
| 40                   | 25             | 14                    | 5.3            | 4              | 9  | 5              | 5.5            | 11                | 40             | 25             | 48  | 25160.0210 |