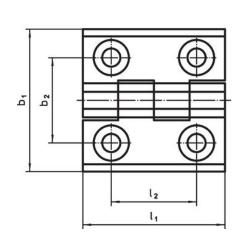

## **Drawing**

# **Order information**

| Dimensions           |                |                       |                |                |    |                |                |                   |                |                | I   | Art. No.   |
|----------------------|----------------|-----------------------|----------------|----------------|----|----------------|----------------|-------------------|----------------|----------------|-----|------------|
| b <sub>1</sub>       | b <sub>2</sub> | <b>b</b> <sub>3</sub> | d <sub>1</sub> | d <sub>2</sub> | h₁ | h <sub>2</sub> | h <sub>3</sub> | <b>h₄</b><br>+0.5 | I <sub>1</sub> | l <sub>2</sub> |     |            |
| [mm]                 |                |                       |                |                |    |                |                |                   |                |                | [g] |            |
| Zinc die-cast, black |                |                       |                |                |    |                |                |                   |                |                |     |            |
| 40                   | 25             | 14                    | 5.3            | 4              | 9  | 5              | 5.5            | 11                | 40             | 25             | 48  | 25160.0210 |