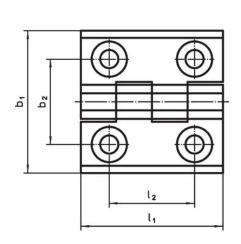

# **Drawing**

# **Order information**

|                       | Dimensions     |                |                |                |    |                |                |                   |                |                |     | Art. No.   |
|-----------------------|----------------|----------------|----------------|----------------|----|----------------|----------------|-------------------|----------------|----------------|-----|------------|
| b <sub>1</sub>        | b <sub>2</sub> | b <sub>3</sub> | d <sub>1</sub> | d <sub>2</sub> | h₁ | h <sub>2</sub> | h <sub>3</sub> | <b>h₄</b><br>+0.5 | I <sub>1</sub> | l <sub>2</sub> |     |            |
|                       | [mm]           |                |                |                |    |                |                |                   |                |                |     |            |
| Zinc die-cast, silver |                |                |                |                |    |                |                |                   |                |                |     |            |
| 60                    | 36             | 21.5           | 8.3            | 8              | 15 | 8              | 8.5            | 17                | 60             | 36             | 165 | 25160.0120 |