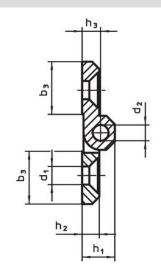

# **Drawing**

# **Order information**

|                       | Dimensions     |                |                |                |    |                |                |                   |                |                |     | Art. No.   |
|-----------------------|----------------|----------------|----------------|----------------|----|----------------|----------------|-------------------|----------------|----------------|-----|------------|
| b <sub>1</sub>        | b <sub>2</sub> | b <sub>3</sub> | d <sub>1</sub> | d <sub>2</sub> | h₁ | h <sub>2</sub> | h <sub>3</sub> | <b>h₄</b><br>+0.5 | I <sub>1</sub> | l <sub>2</sub> |     |            |
|                       | [mm]           |                |                |                |    |                |                |                   |                |                |     |            |
| Zinc die-cast, silver |                |                |                |                |    |                |                |                   |                |                |     |            |
| 60                    | 36             | 21.5           | 8.3            | 8              | 15 | 8              | 8.5            | 17                | 60             | 36             | 165 | 25160.0120 |