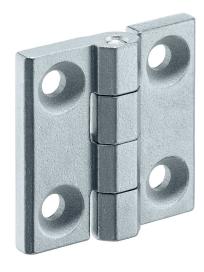

# **Product Description**

These hinges are characterised by their compact and stable construction.

### Body

Zinc die-cast, plastic coated, silver, similar to RAL 9006, matt structure

### Axis

· Stainless steel