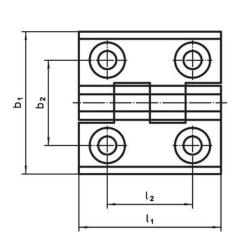

#### Drawing

### **Order information**

| Dimensions     |                |                |     |                |                |                |                |            |                |                | <b>I</b> | Art. No.   |
|----------------|----------------|----------------|-----|----------------|----------------|----------------|----------------|------------|----------------|----------------|----------|------------|
| b <sub>1</sub> | b <sub>2</sub> | b <sub>3</sub> | d1  | d <sub>2</sub> | h <sub>1</sub> | h <sub>2</sub> | h <sub>3</sub> | h₄<br>+0.5 | I <sub>1</sub> | l <sub>2</sub> | -        |            |
| [mm]           |                |                |     |                |                |                |                |            |                |                | [g]      |            |
| Zinc die-cas   | st, chromed    |                |     |                |                |                |                |            |                |                |          |            |
|                | 1              | 14             | 5.3 |                | 9              | 5              | 5.5            | 11         | 40             | 25             | 48       | 25160.0010 |