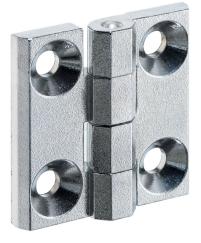

#### **Product Description**

These hinges are characterised by their compact and stable construction.

#### Body

Zinc die-cast, chromed

Axis

Stainless steel