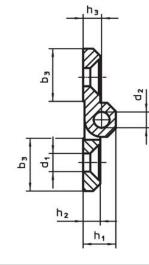

#### Drawing

### **Order information**

| Dimensions     |                |                |     |                |                |                |                |            |                |                | <b>I</b> | Art. No.   |
|----------------|----------------|----------------|-----|----------------|----------------|----------------|----------------|------------|----------------|----------------|----------|------------|
| b <sub>1</sub> | b <sub>2</sub> | b <sub>3</sub> | d1  | d <sub>2</sub> | h <sub>1</sub> | h <sub>2</sub> | h <sub>3</sub> | h₄<br>+0.5 | I <sub>1</sub> | l <sub>2</sub> | -        |            |
| [mm]           |                |                |     |                |                |                |                |            |                |                | [g]      |            |
| Zinc die-cas   | st, chromed    |                |     |                |                |                |                |            |                |                |          |            |
|                | 1              | 14             | 5.3 |                | 9              | 5              | 5.5            | 11         | 40             | 25             | 48       | 25160.0010 |