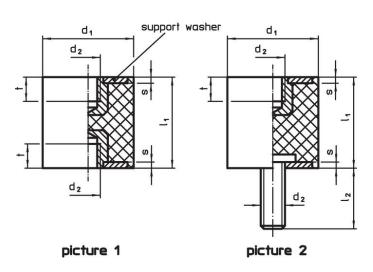

# Drawing

Erwin Halder KG

## **Order information**

| Dimensions                               |                     |                |                |   |     | Spring rate R | Load capacity | Spring range | <u> </u> |      | I   | Art. No.   |
|------------------------------------------|---------------------|----------------|----------------|---|-----|---------------|---------------|--------------|----------|------|-----|------------|
| <b>d</b> ₁<br>±1.5                       | l <sub>1</sub> ±1.5 | d <sub>2</sub> | l <sub>2</sub> | s | t ~ | ~             | max.          | ~            | min.     | max. | _   |            |
| [mm]                                     |                     |                |                |   |     | [N/mm]        | [N]           | [mm]         | [°C]     |      | [g] |            |
| with female thread and screw – picture 2 |                     |                |                |   |     |               |               |              |          |      |     |            |
| 75                                       | 40                  | M12            | 37             | 3 | 9   | 460           | 4600          | 10           | -30      | 80   | 385 | 25150.0176 |

#### Support washer

Steel, zinc-plated, blue chromated