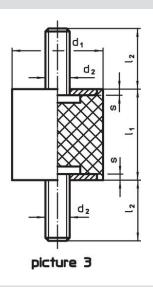

# Drawing

Erwin Halder KG

## **Order information**

| Dimensions                               |                     |                |                |   |     | Spring rate R | Load capacity | Spring range | <u> </u> |      | I   | Art. No.   |
|------------------------------------------|---------------------|----------------|----------------|---|-----|---------------|---------------|--------------|----------|------|-----|------------|
| <b>d</b> ₁<br>±1.5                       | l <sub>1</sub> ±1.5 | d <sub>2</sub> | l <sub>2</sub> | s | t ~ | ~             | max.          | ~            | min.     | max. | _   |            |
| [mm]                                     |                     |                |                |   |     | [N/mm]        | [N]           | [mm]         | [°C]     |      | [g] |            |
| with female thread and screw – picture 2 |                     |                |                |   |     |               |               |              |          |      |     |            |
| 75                                       | 40                  | M12            | 37             | 3 | 9   | 460           | 4600          | 10           | -30      | 80   | 385 | 25150.0176 |