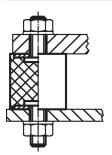

b> ₁<br>±1.5                       | l <sub>1</sub> ±1.5 | d <sub>2</sub> | l <sub>2</sub> | s | t ~ | ~             | max.          | ~            | min.     | max. | _   |            |
| [mm]                                     |                     |                |                |   |     | [N/mm]        | [N]           | [mm]         | [°C]     |      | [g] |            |
| with female thread and screw – picture 2 |                     |                |                |   |     |               |               |              |          |      |     |            |
| 75                                       | 40                  | M12            | 37             | 3 | 9   | 460           | 4600          | 10           | -30      | 80   | 385 | 25150.0176 |

# **Application example**





Page 1 of 2 Published on: 3.2.2024



## Compliance

### **RoHS** compliant

Contains lead - compliant according to exceptions 6a / 6b / 6c.

## Contains SVHC substances >0,1% w/w

Contains lead - SVHC list [REACH] as of 23.01.2024.

# **Contains Proposition 65 substances**



Lead can cause cancer and reproductive harm from exposure https://www.P65Warnings.ca.gov/

# **Free from Conflict Minerals**

This product does not contain any substances designated as "conflict minerals" such as tantalum, tin, gold or tungsten from the Democratic Republic of Congo or adjacent countries.



Erwin Halder KG

www.halder.com Page 2 of 2

Published on: 3.2.2024