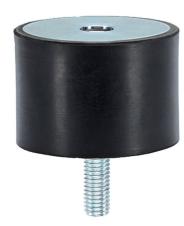

# **Product Description**

To be used for elastic bearing of motors, compressors, pumps etc.

The hardness is 55 ±5° shore A. Further shore hardnesses (40 ±5° shore A and 70 ±5° shore A) on request.

# Threaded bushing

· Steel, zinc-plated, blue chromated

• Rubber natural caoutchouc (NR), black

#### Screw

• Steel, zinc-plated, blue chromated