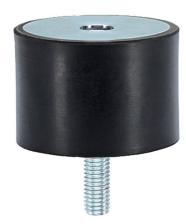

# **Product Description**

To be used for elastic bearing of motors, compressors, pumps etc.

The hardness is 55 ±5° shore A. Further shore hardnesses (40 ±5° shore A and 70 ±5° shore A) on request.

# Threaded bushing

· Steel, zinc-plated, blue chromated

• Rubber natural caoutchouc (NR), black

#### Screw

• Steel, zinc-plated, blue chromated