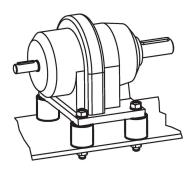

l <sub>1</sub> ±1.5 | d <sub>2</sub> | l <sub>2</sub> | s | t<br>~ | ~             | max.          | ~            | min. | max. | _   |            |
| [mm]                                     |                     |                |                |   |        | [N/mm]        | [N]           | [mm]         | [°C] |      | [g] |            |
| with female thread and screw – picture 2 |                     |                |                |   |        |               |               |              |      |      |     |            |
| 40                                       | 30                  | M8             | 23             | 2 | 6.5    | 204           | 1530          | 7.5          | -30  | 80   | 85  | 25150.0142 |

# **Application example**





Page 1 of 2 Published on: 3.2.2024



## Compliance

### **RoHS** compliant

Contains lead - compliant according to exceptions 6a / 6b / 6c.

## Contains SVHC substances >0,1% w/w

Contains lead - SVHC list [REACH] as of 23.01.2024.

# **Contains Proposition 65 substances**



Lead can cause cancer and reproductive harm from exposure https://www.P65Warnings.ca.gov/

# **Free from Conflict Minerals**

This product does not contain any substances designated as "conflict minerals" such as tantalum, tin, gold or tungsten from the Democratic Republic of Congo or adjacent countries.



Erwin Halder KG

www.halder.com Page 2 of 2

Published on: 3.2.2024