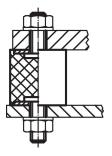

>d</b> ₁<br>±1.5                       | l <sub>1</sub> ±1.5 | d <sub>2</sub> | l <sub>2</sub> | s | t<br>~ | ~             | max.          | ~            | min. | max. | _   |            |
| [mm]                                     |                     |                |                |   |        | [N/mm]        | [N]           | [mm]         | [°C] |      | [g] |            |
| with female thread and screw – picture 2 |                     |                |                |   |        |               |               |              |      |      |     |            |
| 40                                       | 30                  | M8             | 23             | 2 | 6.5    | 204           | 1530          | 7.5          | -30  | 80   | 85  | 25150.0142 |

# **Application example**





Page 1 of 2 Published on: 3.2.2024



## Compliance

### **RoHS** compliant

Contains lead - compliant according to exceptions 6a / 6b / 6c.

## Contains SVHC substances >0,1% w/w

Contains lead - SVHC list [REACH] as of 23.01.2024.

# **Contains Proposition 65 substances**



Lead can cause cancer and reproductive harm from exposure https://www.P65Warnings.ca.gov/

# **Free from Conflict Minerals**

This product does not contain any substances designated as "conflict minerals" such as tantalum, tin, gold or tungsten from the Democratic Republic of Congo or adjacent countries.



Erwin Halder KG

www.halder.com Page 2 of 2

Published on: 3.2.2024