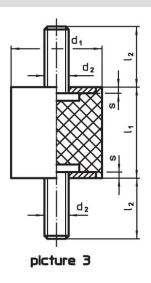

# Drawing

Erwin Halder KG

# **Order information**

| Dimensions                               |                     |                |                |   |        | Spring rate R | Load capacity | Spring range |      |      | I   | Art. No.   |
|------------------------------------------|---------------------|----------------|----------------|---|--------|---------------|---------------|--------------|------|------|-----|------------|
| <b>d</b> ₁<br>±1.5                       | l <sub>1</sub> ±1.5 | d <sub>2</sub> | l <sub>2</sub> | s | t<br>~ | ~             | max.          | ~            | min. | max. | _   |            |
| [mm]                                     |                     |                |                |   |        | [N/mm]        | [N]           | [mm]         | [°C] |      | [g] |            |
| with female thread and screw – picture 2 |                     |                |                |   |        |               |               |              |      |      |     |            |
| 40                                       | 30                  | M8             | 23             | 2 | 6.5    | 204           | 1530          | 7.5          | -30  | 80   | 85  | 25150.0142 |