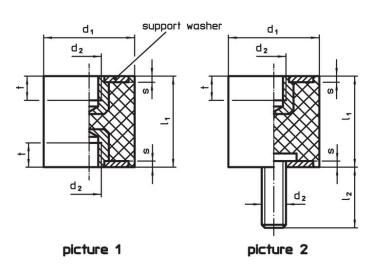

# Drawing

Erwin Halder KG

# **Order information**

| Dimensions                               |                     |                |                |   |        | Spring rate R | Load capacity | Spring range |      |      | I   | Art. No.   |
|------------------------------------------|---------------------|----------------|----------------|---|--------|---------------|---------------|--------------|------|------|-----|------------|
| <b>d</b> ₁<br>±1.5                       | l <sub>1</sub> ±1.5 | d <sub>2</sub> | l <sub>2</sub> | s | t<br>~ | ~             | max.          | ~            | min. | max. | _   |            |
| [mm]                                     |                     |                |                |   |        | [N/mm]        | [N]           | [mm]         | [°C] |      | [g] |            |
| with female thread and screw – picture 2 |                     |                |                |   |        |               |               |              |      |      |     |            |
| 40                                       | 30                  | M8             | 23             | 2 | 6.5    | 204           | 1530          | 7.5          | -30  | 80   | 85  | 25150.0142 |