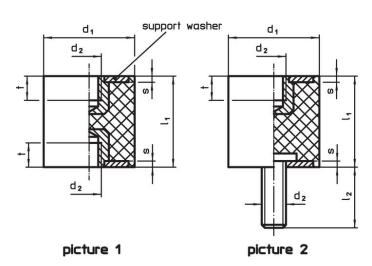

# Drawing

Erwin Halder KG

# **Order information**

| Dimensions                               |                     |                |                |   |        | Spring rate R | Load capacity | Spring range |      |      | I   | Art. No.   |
|------------------------------------------|---------------------|----------------|----------------|---|--------|---------------|---------------|--------------|------|------|-----|------------|
| <b>d</b> ₁<br>±1.5                       | l <sub>1</sub> ±1.5 | d <sub>2</sub> | l <sub>2</sub> | s | t<br>~ | ~             | max.          | ~            | min. | max. | _   |            |
| [mm]                                     |                     |                |                |   |        | [N/mm]        | [N]           | [mm]         | [°C] |      | [g] |            |
| with female thread and screw – picture 2 |                     |                |                |   |        |               |               |              |      |      |     |            |
| 40                                       | 20                  | M8             | 23             | 2 | 6.5    | 302           | 1510          | 5            | -30  | 80   | 72  | 25150.0141 |