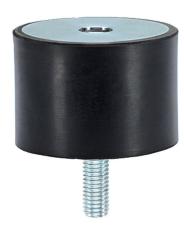

# **Rubber Metal Buffers**

# **Product Description**

To be used for elastic bearing of motors, compressors, pumps etc.

The hardness is 55 ±5° shore A. Further shore hardnesses (40 ±5° shore A and 70 ±5° shore A) on request.