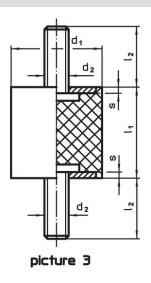

# Drawing

Erwin Halder KG

# **Order information**

| Dimensions                               |                     |                |                |   |        | Spring rate R | Load capacity | Spring range |      |      | I   | Art. No.   |
|------------------------------------------|---------------------|----------------|----------------|---|--------|---------------|---------------|--------------|------|------|-----|------------|
| <b>d</b> ₁<br>±1.5                       | l <sub>1</sub> ±1.5 | d <sub>2</sub> | l <sub>2</sub> | s | t<br>~ | ~             | max.          | ~            | min. | max. | _   |            |
| [mm]                                     |                     |                |                |   |        | [N/mm]        | [N]           | [mm]         | [°C] |      | [g] |            |
| with female thread and screw – picture 2 |                     |                |                |   |        |               |               |              |      |      |     |            |
| 40                                       | 20                  | M8             | 23             | 2 | 6.5    | 302           | 1510          | 5            | -30  | 80   | 72  | 25150.0141 |