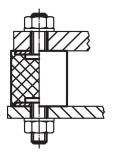

>d</b> ₁<br>±1.5                       | l <sub>1</sub> ±1.5 | d <sub>2</sub> | l <sub>2</sub> | s | t<br>~ | ~             | max.          | ~            | min. | max. | _   |            |
| [mm]                                     |                     |                |                |   |        | [N/mm]        | [N]           | [mm]         | [°C] |      | [g] |            |
| with female thread and screw – picture 2 |                     |                |                |   |        |               |               |              |      |      |     |            |
| 40                                       | 20                  | M8             | 23             | 2 | 6.5    | 302           | 1510          | 5            | -30  | 80   | 72  | 25150.0141 |

# **Application example**





Page 1 of 2 Published on: 3.2.2024



## Compliance

### **RoHS** compliant

Contains lead - compliant according to exceptions 6a / 6b / 6c.

## Contains SVHC substances >0,1% w/w

Contains lead - SVHC list [REACH] as of 23.01.2024.

# **Contains Proposition 65 substances**



Lead can cause cancer and reproductive harm from exposure https://www.P65Warnings.ca.gov/

# **Free from Conflict Minerals**

This product does not contain any substances designated as "conflict minerals" such as tantalum, tin, gold or tungsten from the Democratic Republic of Congo or adjacent countries.



Erwin Halder KG

www.halder.com Page 2 of 2

Published on: 3.2.2024