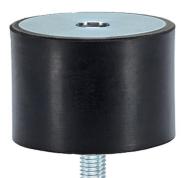

## Rubber Metal Buffers 25150.0131

### **Product Description**

To be used for elastic bearing of motors, compressors, pumps etc. The hardness is 55  $\pm$ 5° shore A. Further shore hardnesses (40  $\pm$ 5° shore A and 70  $\pm$ 5° shore A) on request.

## Body

Rubber natural caoutchouc (NR), black