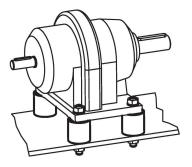

--------|---|-----|---------------|------|------|------|------|----------|------------|
| <b>d</b> ₁<br>±1.5                       | l₁<br>±1.5 | d <sub>2</sub> | l <sub>2</sub> | s | t ~ | ~             | max. | ~    | min. | max. |          |            |
| [mm]                                     |            |                |                |   |     | [N/mm]        | [N]  | [mm] | [°C] |      | [9]      |            |
| with female thread and screw – picture 2 |            |                |                |   |     |               |      |      |      |      |          |            |
| 30                                       | 15         | M8             | 20             | 2 | 6.5 | 143           | 535  | 3.75 | -30  | 80   | 41       | 25150.0131 |

### **Application example**





#### Compliance

#### **RoHS compliant**

Contains lead - compliant according to exceptions 6a / 6b / 6c.

Contains SVHC substances >0,1% w/w Contains lead - SVHC list [REACH] as of 23.01.2024.

#### **Contains Proposition 65 substances**

# 

Lead can cause cancer and reproductive harm from exposure https://www.P65Warnings.ca.gov/

#### Free from Conflict Minerals

This product does not contain any substances designated as "conflict minerals" such as tantalum, tin, gold or tungsten from the Democratic Republic of Congo or adjacent countries.