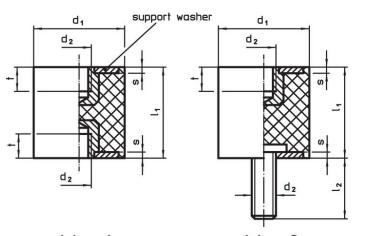

#### Screw

• Steel, zinc-plated, blue chromated

Drawing

picture 1

picture 2

picture 3

#### Order information

| Dimensions                               |            |                |                |   |     | Spring rate R |      |      |      | Ĩ    | Art. No. |            |
|------------------------------------------|------------|----------------|----------------|---|-----|---------------|------|------|------|------|----------|------------|
| <b>d</b> ₁<br>±1.5                       | l₁<br>±1.5 | d <sub>2</sub> | l <sub>2</sub> | s | t ~ | ~             | max. | ~    | min. | max. |          |            |
| [mm]                                     |            |                |                |   |     | [N/mm]        | [N]  | [mm] | [°C] |      | [9]      |            |
| with female thread and screw – picture 2 |            |                |                |   |     |               |      |      |      |      |          |            |
| 30                                       | 15         | M8             | 20             | 2 | 6.5 | 143           | 535  | 3.75 | -30  | 80   | 41       | 25150.0131 |