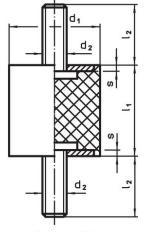

#### Screw

• Steel, zinc-plated, blue chromated

Drawing

picture 1

picture 2

picture 3

#### Order information

| Dimensions                               |            |                |                |   |     | Spring rate R |      |      |      | Ĩ    | Art. No. |            |
|------------------------------------------|------------|----------------|----------------|---|-----|---------------|------|------|------|------|----------|------------|
| <b>d</b> ₁<br>±1.5                       | l₁<br>±1.5 | d <sub>2</sub> | l <sub>2</sub> | s | t ~ | ~             | max. | ~    | min. | max. |          |            |
| [mm]                                     |            |                |                |   |     | [N/mm]        | [N]  | [mm] | [°C] |      | [9]      |            |
| with female thread and screw – picture 2 |            |                |                |   |     |               |      |      |      |      |          |            |
| 30                                       | 15         | M8             | 20             | 2 | 6.5 | 143           | 535  | 3.75 | -30  | 80   | 41       | 25150.0131 |