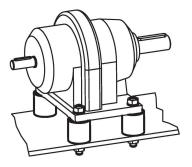

₁<br>±1.5                            | Ι <sub>1</sub><br>±1.5 | d <sub>2</sub> | s | t<br>~ | ~                           | max.         | ~    | min. | max. |          |            |
| [mm]                                          |                        |                |   |        | [N/mm]                      | [N]          | [mm] | [°C] |      | [g]      |            |
| with female thread, on both sides – picture 1 |                        |                |   |        |                             |              |      |      |      |          |            |
| 30                                            | 30                     | M8             | 2 | 6.5    | 114                         | 855          | 7.5  | -30  | 80   | 50       | 25150.0031 |

# **Application example**





# Compliance

#### **RoHS compliant**

Contains lead - compliant according to exceptions 6a / 6b / 6c.

Contains SVHC substances >0,1% w/w Contains lead - SVHC list [REACH] as of 23.01.2024.

# **Contains Proposition 65 substances**

# 

Lead can cause cancer and reproductive harm from exposure https://www.P65Warnings.ca.gov/

# Free from Conflict Minerals

This product does not contain any substances designated as "conflict minerals" such as tantalum, tin, gold or tungsten from the Democratic Republic of Congo or adjacent countries.