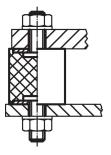

b> ₁<br>±1.5                            | Ι <sub>1</sub><br>±1.5 | d <sub>2</sub> | s | t<br>~ | ~                           | max.         | ~    | min. | max. |          |            |
| [mm]                                          |                        |                |   |        | [N/mm]                      | [N]          | [mm] | [°C] |      | [g]      |            |
| with female thread, on both sides – picture 1 |                        |                |   |        |                             |              |      |      |      |          |            |
| 30                                            | 30                     | M8             | 2 | 6.5    | 114                         | 855          | 7.5  | -30  | 80   | 50       | 25150.0031 |

# **Application example**





# Compliance

#### **RoHS compliant**

Contains lead - compliant according to exceptions 6a / 6b / 6c.

Contains SVHC substances >0,1% w/w Contains lead - SVHC list [REACH] as of 23.01.2024.

# **Contains Proposition 65 substances**

# 

Lead can cause cancer and reproductive harm from exposure https://www.P65Warnings.ca.gov/

# Free from Conflict Minerals

This product does not contain any substances designated as "conflict minerals" such as tantalum, tin, gold or tungsten from the Democratic Republic of Congo or adjacent countries.