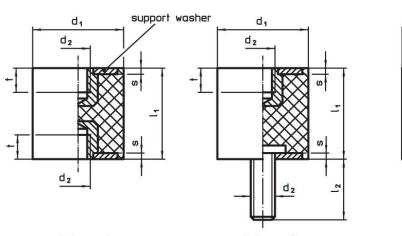

# Drawing

picture 1

picture 2

picture 3

d<sub>2</sub>

0

# **Order information**

| Dimensions                                    |                        |                |   |        | Spring rate R Load capacity | Spring range |      |      | Ĩ    | Art. No. |            |
|-----------------------------------------------|------------------------|----------------|---|--------|-----------------------------|--------------|------|------|------|----------|------------|
| <b>d</b> ₁<br>±1.5                            | Ι <sub>1</sub><br>±1.5 | d <sub>2</sub> | s | t<br>~ | ~                           | max.         | ~    | min. | max. |          |            |
| [mm]                                          |                        |                |   |        | [N/mm]                      | [N]          | [mm] | [°C] |      | [g]      |            |
| with female thread, on both sides – picture 1 |                        |                |   |        |                             |              |      |      |      |          |            |
| 30                                            | 30                     | M8             | 2 | 6.5    | 114                         | 855          | 7.5  | -30  | 80   | 50       | 25150.0031 |