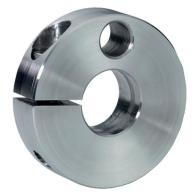

#### **Product Description**

Clamping rings are provided with a fastening possibility for sensors, switches etc. Universal applicability, e.g. as a limit switch on a piston rod. Clamping ring made of stainless steel with strong clamping force.

## Material

- Screw
- Stainless steel

Set collar

Stainless steel 1.4021