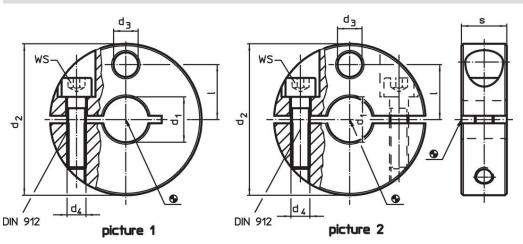

### Drawing

#### **Order information**

| Dimensions        |                |                |                |   |   | WS   | T I | Art. No. |
|-------------------|----------------|----------------|----------------|---|---|------|-----|----------|
| d <sub>1</sub>    | d <sub>2</sub> | d <sub>3</sub> | d <sub>4</sub> | I | S |      | -   |          |
| H8                | -0.5           |                |                |   |   |      |     |          |
| [mm]              |                |                |                |   |   | [mm] | [g] |          |
|                   |                |                |                |   |   |      |     |          |
| slotted – picture | 1              |                |                |   |   |      |     | _        |