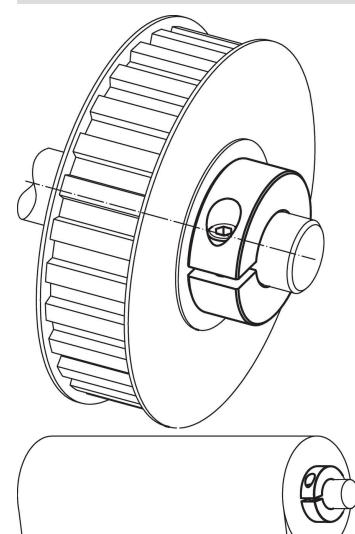

icability, e.g. as a fixed stop. Set collars with strong clamping force.

### Material

### Screw

Stainless steel

### Set collar

Stainless steel 1.4404

# Drawing



Order information

| Dimensions           |                 |                |   |   | WS   | <b>I</b> | Art. No. |
|----------------------|-----------------|----------------|---|---|------|----------|----------|
| <b>d</b> ₁<br>H10    | d <sub>2</sub>  | d <sub>3</sub> | S | x |      | -        |          |
| [mm]                 |                 |                |   |   | [mm] | [g]      |          |
|                      |                 |                |   |   |      |          |          |
| divided – picture 2, | Stainless steel |                |   |   |      |          |          |

### **Application example**



### Compliance

RoHS compliant Compliant according to Directive 2011/65/EU and Directive 2015/863.

#### Does not contain SVHC substances

No SVHC substances with more than 0.1% w/w contained - SVHC list [REACH] as of 23.01.2024.

## Does not contain Proposition 65 substances

No Proposition 65 substances included. https://www.P65Warnings.ca.gov/

### Free from Conflict Minerals

This product does not contain any substances designated as "conflict minerals" such as tantalum, tin, gold or tungsten from the Democratic Republic of Congo or adjacent countries.