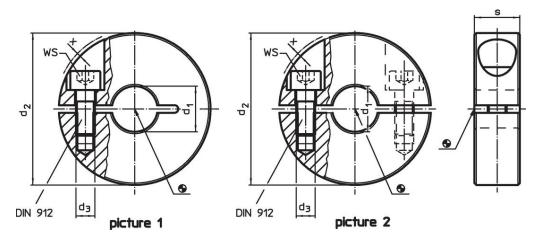

# Drawing

Order information

| Dimensions           |                 |                |   |   | WS   | <b>I</b> | Art. No. |
|----------------------|-----------------|----------------|---|---|------|----------|----------|
| <b>d</b> ₁<br>H10    | d <sub>2</sub>  | d <sub>3</sub> | S | x |      | -        |          |
| [mm]                 |                 |                |   |   | [mm] | [g]      |          |
|                      |                 |                |   |   |      |          |          |
| divided – picture 2, | Stainless steel |                |   |   |      |          |          |