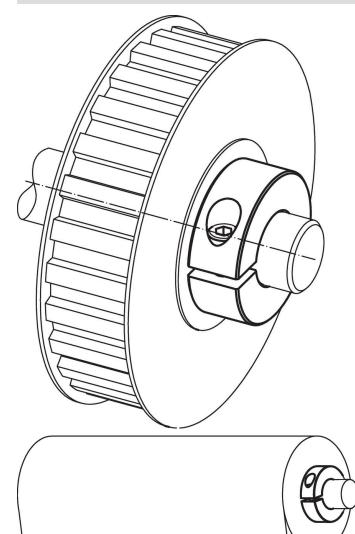

Material

### Screw

Stainless steel

### Set collar

Stainless steel 1.4404

## Drawing



Order information

| Dimensions             |                |                |   |   | WS    |     | Art. No. |
|------------------------|----------------|----------------|---|---|-------|-----|----------|
| d <sub>1</sub>         | d <sub>2</sub> | d <sub>3</sub> | s | x |       | -   |          |
| H10                    |                |                |   |   |       |     |          |
| [mm]                   |                |                |   |   | [mm]  | [g] |          |
|                        |                |                |   |   | · · · | .0. |          |
| divided – picture 2, S | tainless steel |                |   |   |       | 101 |          |

### **Application example**



### Compliance

RoHS compliant Compliant according to Directive 2011/65/EU and Directive 2015/863.

#### Does not contain SVHC substances

No SVHC substances with more than 0.1% w/w contained - SVHC list [REACH] as of 23.01.2024.

### Does not contain Proposition 65 substances

No Proposition 65 substances included. https://www.P65Warnings.ca.gov/

### Free from Conflict Minerals

This product does not contain any substances designated as "conflict minerals" such as tantalum, tin, gold or tungsten from the Democratic Republic of Congo or adjacent countries.