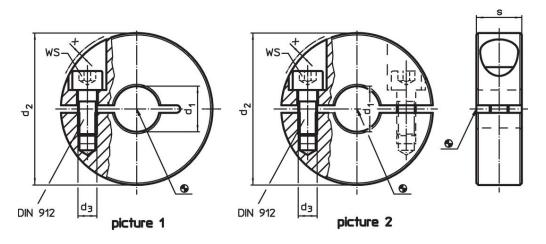

## Drawing

Order information

| Dimensions             |                |                |   |   | WS    |     | Art. No. |
|------------------------|----------------|----------------|---|---|-------|-----|----------|
| d <sub>1</sub>         | d <sub>2</sub> | d <sub>3</sub> | s | x |       | -   |          |
| H10                    |                |                |   |   |       |     |          |
| [mm]                   |                |                |   |   | [mm]  | [g] |          |
|                        |                |                |   |   | · · · | .0. |          |
| divided – picture 2, S | tainless steel |                |   |   |       | 101 |          |