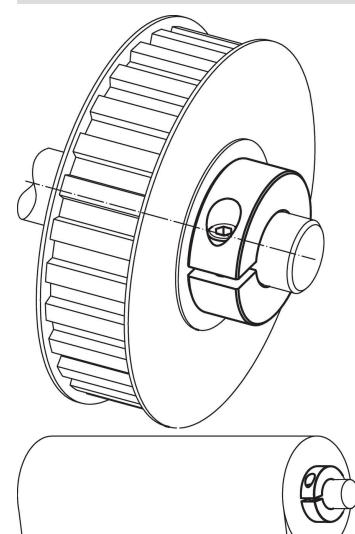

cability, e.g. as a fixed stop. Set collars with strong clamping force.

### Material

### Screw

Stainless steel

### Set collar

Stainless steel 1.4404

## Drawing



Order information

| Dimensions           |                 |                |   |   | ws   | <b>I</b> | Art. No. |
|----------------------|-----------------|----------------|---|---|------|----------|----------|
| <b>d</b> ₁<br>H10    | d <sub>2</sub>  | d <sub>3</sub> | S | x |      | -        |          |
| [mm]                 |                 |                |   |   | [mm] | [g]      |          |
|                      |                 | r1             |   |   | r1   | 191      |          |
| divided – picture 2, | Stainless steel | []             |   |   | []   | 131      |          |

### **Application example**



### Compliance

RoHS compliant Compliant according to Directive 2011/65/EU and Directive 2015/863.

#### Does not contain SVHC substances

No SVHC substances with more than 0.1% w/w contained - SVHC list [REACH] as of 23.01.2024.

### Does not contain Proposition 65 substances

No Proposition 65 substances included. https://www.P65Warnings.ca.gov/

### Free from Conflict Minerals

This product does not contain any substances designated as "conflict minerals" such as tantalum, tin, gold or tungsten from the Democratic Republic of Congo or adjacent countries.