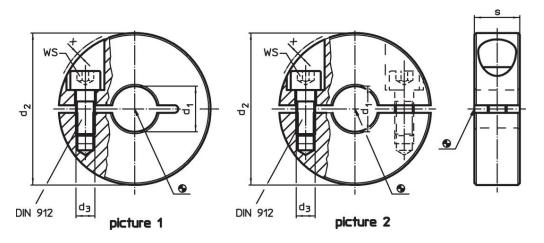

## Drawing

Order information

| Dimensions           |                 |                |   |   | ws   | <b>I</b> | Art. No. |
|----------------------|-----------------|----------------|---|---|------|----------|----------|
| <b>d</b> ₁<br>H10    | d <sub>2</sub>  | d <sub>3</sub> | S | x |      | -        |          |
| [mm]                 |                 |                |   |   | [mm] | [g]      |          |
|                      |                 | r1             |   |   | r1   | 191      |          |
| divided – picture 2, | Stainless steel | []             |   |   | []   | 131      |          |