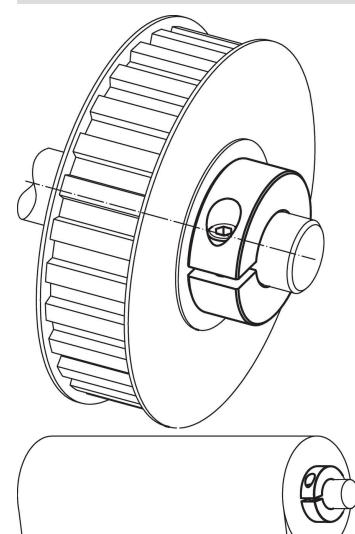

inless steel

### Set collar

Stainless steel 1.4404

# Drawing



Order information

| Dimensions                           |                |                |   |   | WS   | <b>i</b> | Art. No.   |
|--------------------------------------|----------------|----------------|---|---|------|----------|------------|
| <b>d</b> ₁<br>H10                    | d <sub>2</sub> | d <sub>3</sub> | s | x |      | -        |            |
| [mm]                                 |                |                |   |   | [mm] | [g]      |            |
| divided – picture 2, Stainless steel |                |                |   |   |      |          |            |
| 8                                    | 22             | M3             | 9 | 1 | 2.5  | 20       | 25069.0308 |

### **Application example**



### Compliance

RoHS compliant Compliant according to Directive 2011/65/EU and Directive 2015/863.

#### Does not contain SVHC substances

No SVHC substances with more than 0.1% w/w contained - SVHC list [REACH] as of 23.01.2024.

## Does not contain Proposition 65 substances

No Proposition 65 substances included. https://www.P65Warnings.ca.gov/

### Free from Conflict Minerals

This product does not contain any substances designated as "conflict minerals" such as tantalum, tin, gold or tungsten from the Democratic Republic of Congo or adjacent countries.