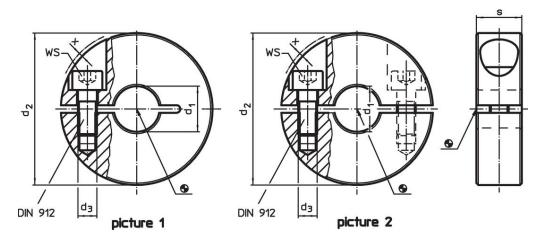

# Drawing

Order information

| Dimensions                           |                |                |   |   | WS   | <b>i</b> | Art. No.   |
|--------------------------------------|----------------|----------------|---|---|------|----------|------------|
| <b>d</b> ₁<br>H10                    | d <sub>2</sub> | d <sub>3</sub> | s | x |      | -        |            |
| [mm]                                 |                |                |   |   | [mm] | [g]      |            |
| divided – picture 2, Stainless steel |                |                |   |   |      |          |            |
| 8                                    | 22             | M3             | 9 | 1 | 2.5  | 20       | 25069.0308 |