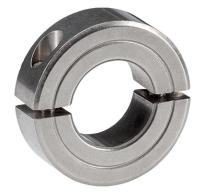

### **Product Description**

Set collars with universal applicability, e.g. as a fixed stop. Set collars with strong clamping force.

### Set collar

Stainless steel 1.4404