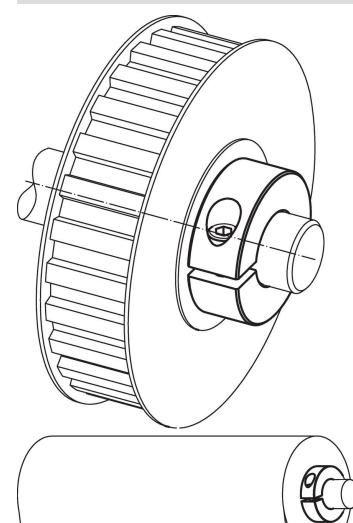

roduct Description**

Set collars with universal applicability, e.g. as a fixed stop. Set collars with strong clamping force.

### Material

Screw • Steel

## Set collar

· Steel, black, steam oxidized

## Drawing



Order information

| Dimensions                 |    |                |   |   | WS   | <b></b> | Art. No. |
|----------------------------|----|----------------|---|---|------|---------|----------|
| <b>d</b> ₁<br>H10          | d₂ | d <sub>3</sub> | S | x |      | -       |          |
| [mm]                       |    |                |   |   | [mm] | [g]     |          |
| divided – picture 2, Steel |    |                |   |   |      |         |          |
|                            |    |                |   |   |      |         |          |

### **Application example**



## Compliance

RoHS compliant Contains lead - compliant according to exceptions 6a / 6b / 6c.

#### Contains SVHC substances >0,1% w/w

Contains lead - SVHC list [REACH] as of 23.01.2024.

#### **Contains Proposition 65 substances**



Lead can cause cancer and reproductive harm from exposure https://www.P65Warnings.ca.gov/

#### Free from Conflict Minerals

This product does not contain any substances designated as "conflict minerals" such as tantalum, tin, gold or tungsten from the Democratic Republic of Congo or adjacent countries.