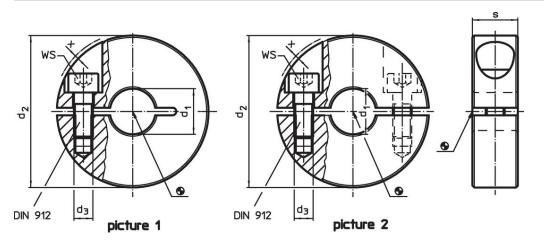

## Drawing

Order information

| Dimensions                 |    |                |   |   | WS   | <b></b> | Art. No. |
|----------------------------|----|----------------|---|---|------|---------|----------|
| <b>d</b> ₁<br>H10          | d₂ | d <sub>3</sub> | S | x |      | -       |          |
| [mm]                       |    |                |   |   | [mm] | [g]     |          |
| divided – picture 2, Steel |    |                |   |   |      |         |          |
|                            |    |                |   |   |      |         |          |