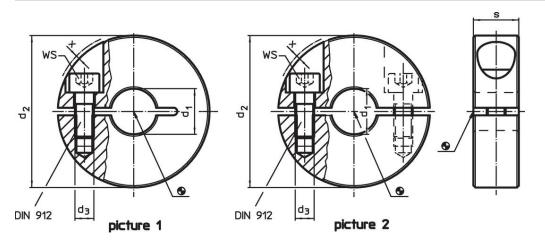

## Drawing

Order information

| Dimensions             |                |                |   |   | WS   |     | Art. No. |
|------------------------|----------------|----------------|---|---|------|-----|----------|
| d <sub>1</sub>         | d <sub>2</sub> | d <sub>3</sub> | s | x |      | _   |          |
| H10                    |                |                |   |   |      |     |          |
| [mm]                   |                |                |   |   |      |     |          |
|                        |                | [mm]           |   |   | [mm] | [9] |          |
| divided – picture 2, S | Steel          | [mm]           |   |   | [mm] | [9] |          |