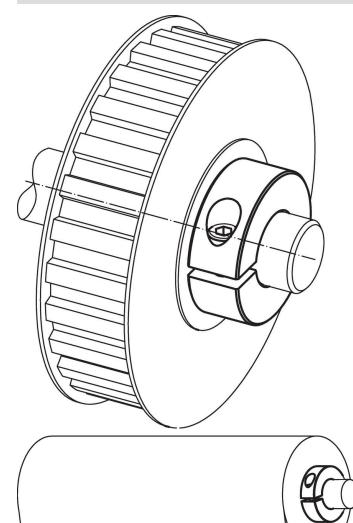

ing force.

### Material

Screw • Steel

## Set collar

Steel, black, steam oxidized

## Drawing



Order information

| Dimensions             |                |                |   |   | WS   |     | Art. No. |
|------------------------|----------------|----------------|---|---|------|-----|----------|
| d <sub>1</sub>         | d <sub>2</sub> | d <sub>3</sub> | s | x |      | _   |          |
| H10                    |                |                |   |   |      |     |          |
| [mm]                   |                |                |   |   |      |     |          |
|                        |                | [mm]           |   |   | [mm] | [9] |          |
| divided – picture 2, S | Steel          | [mm]           |   |   | [mm] | [9] |          |

### **Application example**



## Compliance

RoHS compliant Contains lead - compliant according to exceptions 6a / 6b / 6c.

#### Contains SVHC substances >0,1% w/w

Contains lead - SVHC list [REACH] as of 23.01.2024.

#### **Contains Proposition 65 substances**



Lead can cause cancer and reproductive harm from exposure https://www.P65Warnings.ca.gov/

#### Free from Conflict Minerals

This product does not contain any substances designated as "conflict minerals" such as tantalum, tin, gold or tungsten from the Democratic Republic of Congo or adjacent countries.