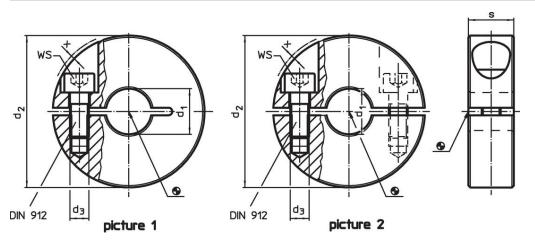

## Drawing

Order information

| Dimensions           |                |                |   |   | ws   | Ĩ   | Art. No. |
|----------------------|----------------|----------------|---|---|------|-----|----------|
| <b>d</b> ₁<br>H10    | d <sub>2</sub> | d <sub>3</sub> | s | x |      | -   |          |
| [mm]                 |                |                |   |   | [mm] | [9] |          |
|                      |                |                |   |   |      |     |          |
| divided – picture 2, | Steel          |                |   |   |      |     |          |