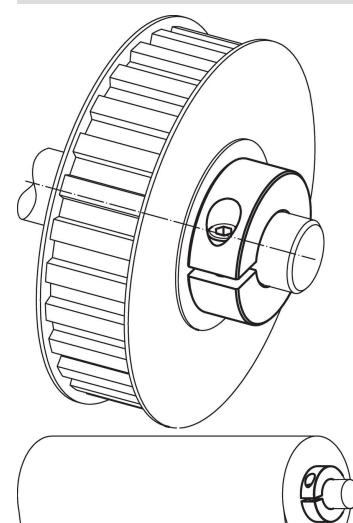

cription**

Set collars with universal applicability, e.g. as a fixed stop. Set collars with strong clamping force.

### Material

Screw • Steel

## Set collar

Steel, black, steam oxidized

## Drawing



Order information

| Dimensions           |                |                |   |   | ws   | Ĩ   | Art. No. |
|----------------------|----------------|----------------|---|---|------|-----|----------|
| <b>d</b> ₁<br>H10    | d <sub>2</sub> | d <sub>3</sub> | s | x |      | -   |          |
| [mm]                 |                |                |   |   | [mm] | [9] |          |
|                      |                |                |   |   |      |     |          |
| divided – picture 2, | Steel          |                |   |   |      |     |          |

### **Application example**



## Compliance

RoHS compliant Contains lead - compliant according to exceptions 6a / 6b / 6c.

#### Contains SVHC substances >0,1% w/w

Contains lead - SVHC list [REACH] as of 23.01.2024.

#### **Contains Proposition 65 substances**



Lead can cause cancer and reproductive harm from exposure https://www.P65Warnings.ca.gov/

#### Free from Conflict Minerals

This product does not contain any substances designated as "conflict minerals" such as tantalum, tin, gold or tungsten from the Democratic Republic of Congo or adjacent countries.