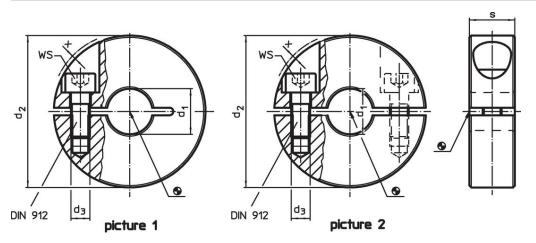

## Drawing

Order information

| Dimensions           |                |                |   |   | ws   | <b>I</b> | Art. No. |
|----------------------|----------------|----------------|---|---|------|----------|----------|
| <b>d</b> ₁<br>H10    | d <sub>2</sub> | d <sub>3</sub> | S | x |      | -        |          |
| [mm]                 |                |                |   |   | [mm] | [g]      |          |
|                      |                | Luuul          |   |   | []   | [8]      |          |
| divided – picture 2, | Steel          | [iiiiii]       |   |   | []   | [9]      |          |