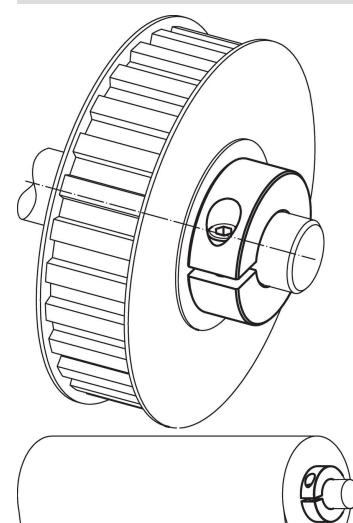

niversal applicability, e.g. as a fixed stop. Set collars with strong clamping force.

### Material

Screw • Steel

## Set collar

Steel, black, steam oxidized

## Drawing



Order information

| Dimensions           |                |                |   |   | ws   | <b>I</b> | Art. No. |
|----------------------|----------------|----------------|---|---|------|----------|----------|
| <b>d</b> ₁<br>H10    | d <sub>2</sub> | d <sub>3</sub> | S | x |      | -        |          |
| [mm]                 |                |                |   |   | [mm] | [g]      |          |
|                      |                | Luuul          |   |   | []   | [8]      |          |
| divided – picture 2, | Steel          | [iiiiii]       |   |   | []   | [9]      |          |

### **Application example**



## Compliance

RoHS compliant Contains lead - compliant according to exceptions 6a / 6b / 6c.

#### Contains SVHC substances >0,1% w/w

Contains lead - SVHC list [REACH] as of 23.01.2024.

#### **Contains Proposition 65 substances**



Lead can cause cancer and reproductive harm from exposure https://www.P65Warnings.ca.gov/

#### Free from Conflict Minerals

This product does not contain any substances designated as "conflict minerals" such as tantalum, tin, gold or tungsten from the Democratic Republic of Congo or adjacent countries.