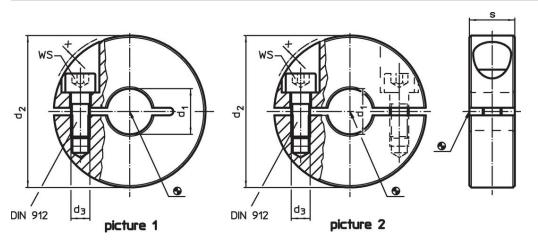

## Drawing

Order information

| Dimensions           |                |                |   |   | ws    | <b>I</b> | Art. No. |
|----------------------|----------------|----------------|---|---|-------|----------|----------|
| d <sub>1</sub>       | d <sub>2</sub> | d <sub>3</sub> | S | x |       | _        |          |
| H10                  |                |                |   |   |       |          |          |
| [mm]                 |                |                |   |   | [mm]  | [9]      |          |
|                      |                | [iiiii]        |   |   | funul | [9]      |          |
| divided – picture 2, | Steel          | [iiiiii]       |   |   | Linni | [3]      |          |