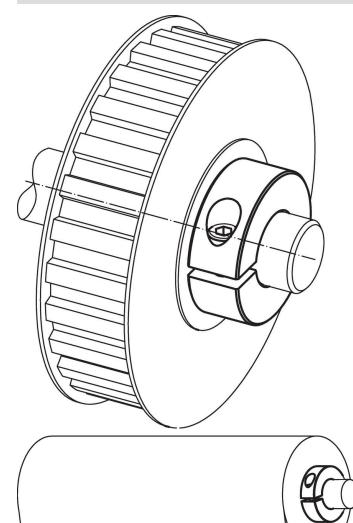

w • Steel

## Set collar

· Steel, black, steam oxidized

## Drawing



Order information

| Dimensions           |                |                |   |   | ws    | <b>I</b> | Art. No. |
|----------------------|----------------|----------------|---|---|-------|----------|----------|
| d <sub>1</sub>       | d <sub>2</sub> | d <sub>3</sub> | S | x |       | _        |          |
| H10                  |                |                |   |   |       |          |          |
| [mm]                 |                |                |   |   | [mm]  | [9]      |          |
|                      |                | [iiiii]        |   |   | funul | [9]      |          |
| divided – picture 2, | Steel          | [iiiiii]       |   |   | Linni | [3]      |          |

### **Application example**



## Compliance

RoHS compliant Contains lead - compliant according to exceptions 6a / 6b / 6c.

#### Contains SVHC substances >0,1% w/w

Contains lead - SVHC list [REACH] as of 23.01.2024.

#### **Contains Proposition 65 substances**



Lead can cause cancer and reproductive harm from exposure https://www.P65Warnings.ca.gov/

#### Free from Conflict Minerals

This product does not contain any substances designated as "conflict minerals" such as tantalum, tin, gold or tungsten from the Democratic Republic of Congo or adjacent countries.