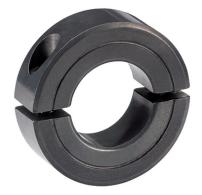

#### Machine Elements Set Collars

# Set Collars 25069.0210

#### **Product Description**

Set collars with universal applicability, e.g. as a fixed stop. Set collars with strong clamping force.

## Set collar

· Steel, black, steam oxidized