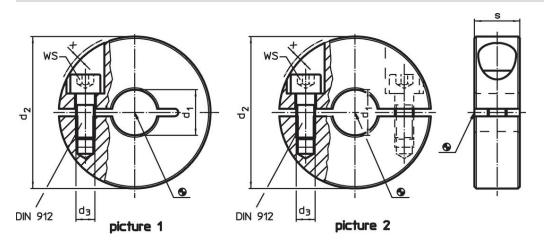

## Drawing

Order information

| Dimensions      |                |                |   |   | WS      | <b>I</b> | Art. No. |
|-----------------|----------------|----------------|---|---|---------|----------|----------|
| d <sub>1</sub>  | d <sub>2</sub> | d <sub>3</sub> | s | x |         | _        |          |
| H10             |                |                |   |   |         |          |          |
| [mm]            |                |                |   |   | [mm]    | [g]      |          |
|                 |                | []             |   |   | []      | [8]      |          |
| divided – pictu | ire 2, Steel   | [IIIII]        |   |   | [11111] | [9]      |          |