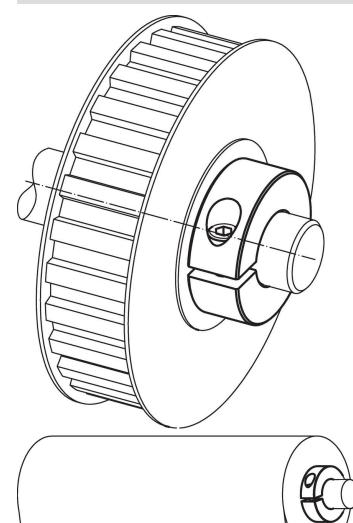

e.

#### Material

Screw • Steel

## Set collar

Steel, black, steam oxidized

## Drawing



Order information

| Dimensions      |                |                |   |   | WS      | <b>I</b> | Art. No. |
|-----------------|----------------|----------------|---|---|---------|----------|----------|
| d <sub>1</sub>  | d <sub>2</sub> | d <sub>3</sub> | s | x |         | _        |          |
| H10             |                |                |   |   |         |          |          |
| [mm]            |                |                |   |   | [mm]    | [g]      |          |
|                 |                | []             |   |   | []      | [8]      |          |
| divided – pictu | ire 2, Steel   | [IIIII]        |   |   | [11111] | [9]      |          |

### **Application example**



## Compliance

RoHS compliant Contains lead - compliant according to exceptions 6a / 6b / 6c.

#### Contains SVHC substances >0,1% w/w

Contains lead - SVHC list [REACH] as of 23.01.2024.

#### **Contains Proposition 65 substances**



Lead can cause cancer and reproductive harm from exposure https://www.P65Warnings.ca.gov/

#### Free from Conflict Minerals

This product does not contain any substances designated as "conflict minerals" such as tantalum, tin, gold or tungsten from the Democratic Republic of Congo or adjacent countries.