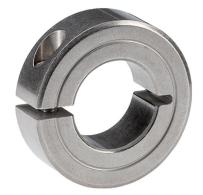

## **Product Description**

Set collars with universal applicability, e.g. as a fixed stop. Set collars with strong clamping force.

## Set collar

Stainless steel 1.4404