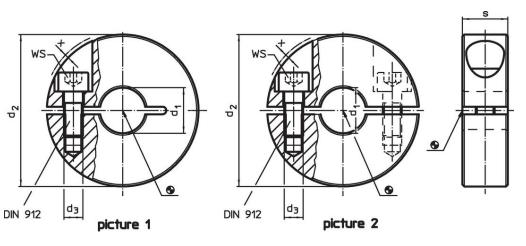

# Drawing

# **Order information**

| Dimensions           |                 |                |   |   | WS   | <b>I</b> | Art. No. |
|----------------------|-----------------|----------------|---|---|------|----------|----------|
| <b>d</b> ₁<br>H10    | d₂              | d <sub>3</sub> | s | x |      | -        |          |
| [mm]                 |                 |                |   |   | [mm] | [g]      |          |
| slotted - picture 1, | Stainless steel |                |   |   |      |          |          |
| siotica – picture i, |                 |                |   |   |      |          |          |