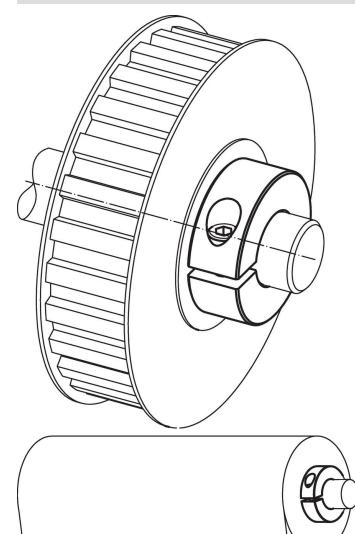

ability, e.g. as a fixed stop. Set collars with strong clamping force.

## Material

## Screw

Stainless steel

## Set collar

Stainless steel 1.4404

# Drawing



# **Order information**

| Dimensions           |                 |                |   |   | WS   | <b>I</b> | Art. No. |
|----------------------|-----------------|----------------|---|---|------|----------|----------|
| <b>d</b> ₁<br>H10    | d₂              | d <sub>3</sub> | s | x |      | -        |          |
| [mm]                 |                 |                |   |   | [mm] | [g]      |          |
| slotted - picture 1, | Stainless steel |                |   |   |      |          |          |
| siotica – picture i, |                 |                |   |   |      |          |          |

## **Application example**



## Compliance

RoHS compliant Compliant according to Directive 2011/65/EU and Directive 2015/863.

#### Does not contain SVHC substances

No SVHC substances with more than 0.1% w/w contained - SVHC list [REACH] as of 23.01.2024.

## Does not contain Proposition 65 substances

No Proposition 65 substances included. https://www.P65Warnings.ca.gov/

#### Free from Conflict Minerals

This product does not contain any substances designated as "conflict minerals" such as tantalum, tin, gold or tungsten from the Democratic Republic of Congo or adjacent countries.