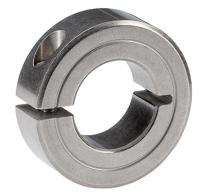

# **Product Description**

Set collars with universal applicability, e.g. as a fixed stop. Set collars with strong clamping force.

### Set collar

Stainless steel 1.4404