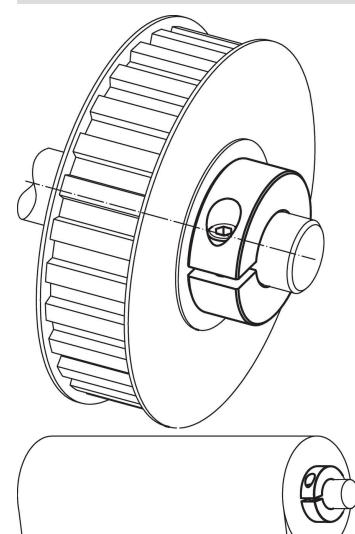

icability, e.g. as a fixed stop. Set collars with strong clamping force.

## Material

# Screw

Stainless steel

### Set collar

Stainless steel 1.4404

# Drawing



**Order information** 

| Dimensions           |                 |                |   |   | ws   | <b>I</b> | Art. No. |
|----------------------|-----------------|----------------|---|---|------|----------|----------|
| <b>d</b> ₁<br>H10    | d <sub>2</sub>  | d <sub>3</sub> | S | x |      | -        |          |
| [mm]                 |                 |                |   |   | [mm] | [g]      |          |
|                      |                 |                |   |   |      |          |          |
| slotted – picture 1, | Stainless steel |                |   |   |      |          |          |

# **Application example**



# Compliance

RoHS compliant Compliant according to Directive 2011/65/EU and Directive 2015/863.

#### Does not contain SVHC substances

No SVHC substances with more than 0.1% w/w contained - SVHC list [REACH] as of 23.01.2024.

# Does not contain Proposition 65 substances

No Proposition 65 substances included. https://www.P65Warnings.ca.gov/

## Free from Conflict Minerals

This product does not contain any substances designated as "conflict minerals" such as tantalum, tin, gold or tungsten from the Democratic Republic of Congo or adjacent countries.