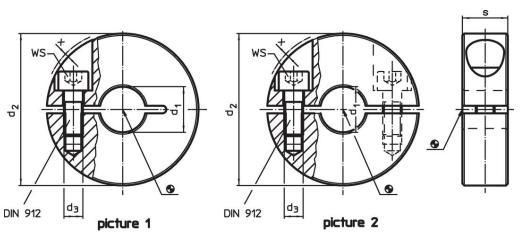

# Drawing

**Order information** 

| Dimensions           |                 |                |   |   | ws   | <b>I</b> | Art. No. |
|----------------------|-----------------|----------------|---|---|------|----------|----------|
| <b>d</b> ₁<br>H10    | d <sub>2</sub>  | d <sub>3</sub> | S | x |      | -        |          |
| [mm]                 |                 |                |   |   | [mm] | [g]      |          |
|                      |                 |                |   |   |      |          |          |
| slotted – picture 1, | Stainless steel |                |   |   |      |          |          |