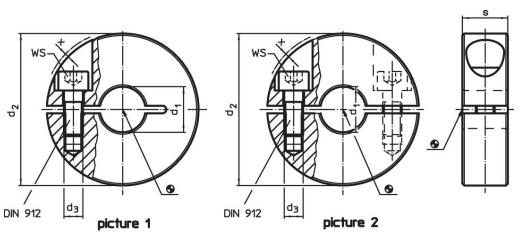

# Drawing

**Order information** 

| Dimensions           |                 |                |   |   | WS   | -   | Art. No. |
|----------------------|-----------------|----------------|---|---|------|-----|----------|
| <b>d</b> ₁<br>H10    | d₂              | d <sub>3</sub> | S | x |      | -   |          |
| [mm]                 |                 |                |   |   | [mm] | [g] |          |
|                      |                 |                |   |   |      |     |          |
| slotted – picture 1, | Stainless steel |                |   |   |      |     |          |