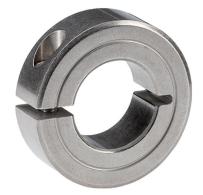

# **Product Description**

Set collars with universal applicability, e.g. as a fixed stop. Set collars with strong clamping force.

## Set collar

Stainless steel 1.4404