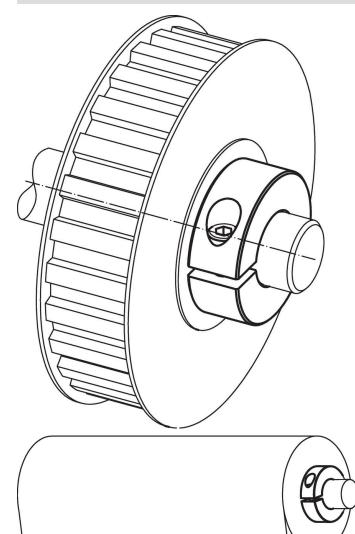

Set collars with universal applicability, e.g. as a fixed stop. Set collars with strong clamping force.

## Material

# Screw

Stainless steel

## Set collar

Stainless steel 1.4404

# Drawing



**Order information** 

| Dimensions           |                 |                |   |   | WS   | -   | Art. No. |
|----------------------|-----------------|----------------|---|---|------|-----|----------|
| <b>d</b> ₁<br>H10    | d₂              | d <sub>3</sub> | S | x |      | -   |          |
| [mm]                 |                 |                |   |   | [mm] | [g] |          |
|                      |                 |                |   |   |      |     |          |
| slotted – picture 1, | Stainless steel |                |   |   |      |     |          |

# **Application example**



# Compliance

RoHS compliant Compliant according to Directive 2011/65/EU and Directive 2015/863.

#### Does not contain SVHC substances

No SVHC substances with more than 0.1% w/w contained - SVHC list [REACH] as of 23.01.2024.

# Does not contain Proposition 65 substances

No Proposition 65 substances included. https://www.P65Warnings.ca.gov/

### Free from Conflict Minerals

This product does not contain any substances designated as "conflict minerals" such as tantalum, tin, gold or tungsten from the Democratic Republic of Congo or adjacent countries.