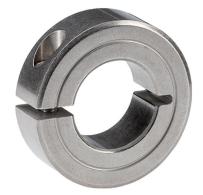

# Set Collars 25069.0108

## **Product Description**

Set collars with universal applicability, e.g. as a fixed stop. Set collars with strong clamping force.

### Set collar

Stainless steel 1.4404