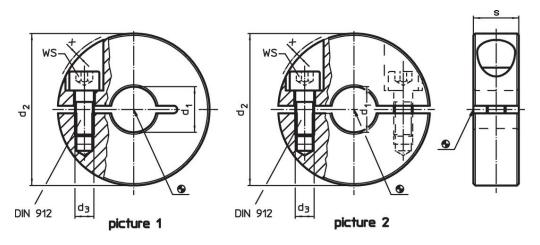

# Drawing

# **Order information**

| Dimensions        |                      |                |   |   | WS   | -   | Art. No. |
|-------------------|----------------------|----------------|---|---|------|-----|----------|
| <b>d₁</b><br>H10  | d₂                   | d <sub>3</sub> | S | x |      | -   |          |
| [mm]              |                      |                |   |   | [mm] | [g] |          |
|                   |                      |                |   |   |      |     |          |
| slotted - picture | e 1, Stainless steel |                |   |   |      |     |          |