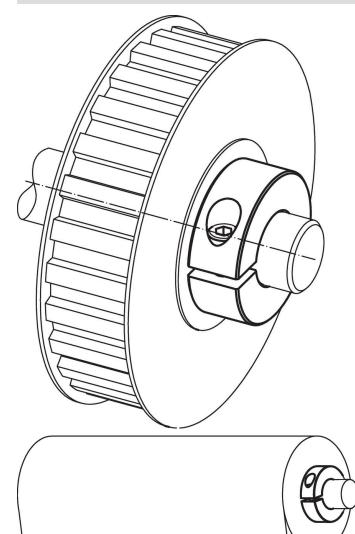

universal applicability, e.g. as a fixed stop. Set collars with strong clamping force.

## Material

## Screw

Stainless steel

### Set collar

Stainless steel 1.4404

# Drawing



# **Order information**

| Dimensions        |                      |                |   |   | WS   | -   | Art. No. |
|-------------------|----------------------|----------------|---|---|------|-----|----------|
| <b>d₁</b><br>H10  | d₂                   | d <sub>3</sub> | S | x |      | -   |          |
| [mm]              |                      |                |   |   | [mm] | [g] |          |
|                   |                      |                |   |   |      |     |          |
| slotted - picture | e 1, Stainless steel |                |   |   |      |     |          |

## **Application example**



## Compliance

RoHS compliant Compliant according to Directive 2011/65/EU and Directive 2015/863.

#### Does not contain SVHC substances

No SVHC substances with more than 0.1% w/w contained - SVHC list [REACH] as of 23.01.2024.

## Does not contain Proposition 65 substances

No Proposition 65 substances included. https://www.P65Warnings.ca.gov/

#### Free from Conflict Minerals

This product does not contain any substances designated as "conflict minerals" such as tantalum, tin, gold or tungsten from the Democratic Republic of Congo or adjacent countries.